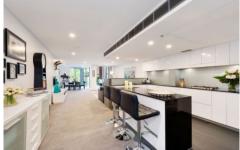

## **KEY FEATURES**

The Apartment - This lovely apartment features two comfortable bedrooms and two bathrooms, the master bedroom includes an ensuite bathroom with a bathtub. The unit also boasts an internal laundry, ample storage throughout, and a large open-plan kitchen equipped with gas cooking facilities. The living area includes both a lounge and dining space, and opens up to the balcony. Additionally, the property includes a storage cage in the basement and a secure car space.