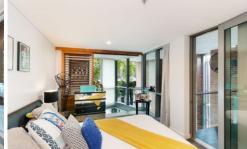

## **KEY FEATURES**

The Apartment - This lovely apartment features two comfortable bedrooms and two bathrooms, the master bedroom includes an ensuite bathroom with a bathtub. The unit also boasts an internal laundry, ample storage throughout, and a large open-plan kitchen equipped with gas cooking facilities. The living area includes both a lounge and dining space, and opens up to the balcony. Additionally, the property includes a storage cage in the basement and a secure car space.