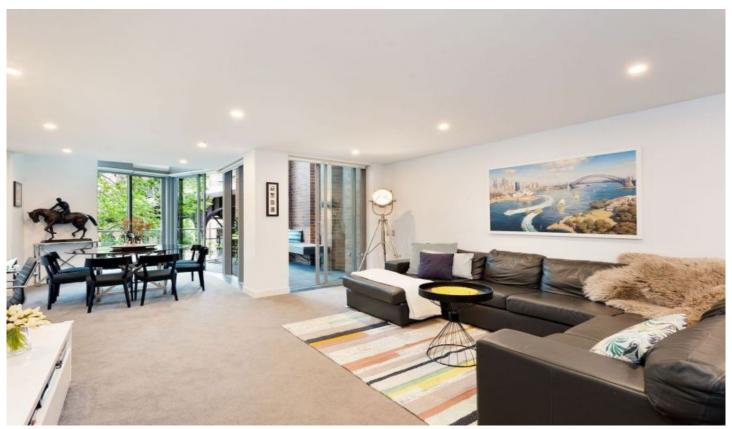

## **KEY FEATURES**

The Apartment - This lovely apartment features two comfortable bedrooms and two bathrooms, the master bedroom includes an ensuite bathroom with a bathtub. The unit also boasts an internal laundry, ample storage throughout, and a large open-plan kitchen equipped with gas cooking facilities. The living area includes both a lounge and dining space, and opens up to the balcony. Additionally, the property includes a storage cage in the basement and a secure car space.