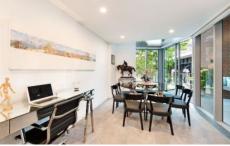

## **KEY FEATURES**

The Apartment - This lovely apartment features two comfortable bedrooms and two bathrooms, the master bedroom includes an ensuite bathroom with a bathtub. The unit also boasts an internal laundry, ample storage throughout, and a large open-plan kitchen equipped with gas cooking facilities. The living area includes both a lounge and dining space, and opens up to the balcony. Additionally, the property includes a storage cage in the basement and a secure car space.