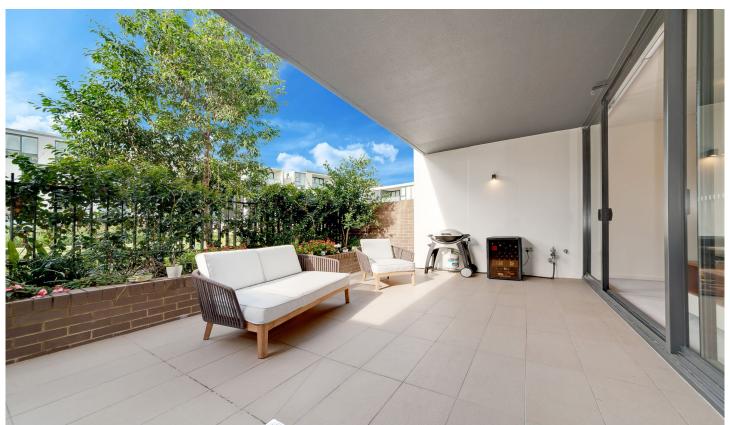

## 2C Defries Avenue Zetland NSW

This rare terrace apartment sits in the heartbeat of East Village. It has an abundance of natural light, generous indoor and outdoor entertaining space, it is in within close proximity to the East Village amenities and sits in its own private pocket on top of a large 'Sky Park'.

## **KEY FEATURES**

The Apartment- Two bedroom apartment both with built-in wardrobes, large dining and lounge space with the addition of large glass doors opening up to the terrace. Kitchen with gas cooking and Smeg appliances. Internal laundry, secure underground basement parking.

The Building - The property itself is on the same level of the sky terrace, which offers a great walk for both day and night with outdoor and undercover sitting areas. The East

2 🔄 2 🔓 1 🖨

**View:** https://www.cityliving.com.au/lease/nsw/eastern-suburbs/zetland/residential/apartment/7425749