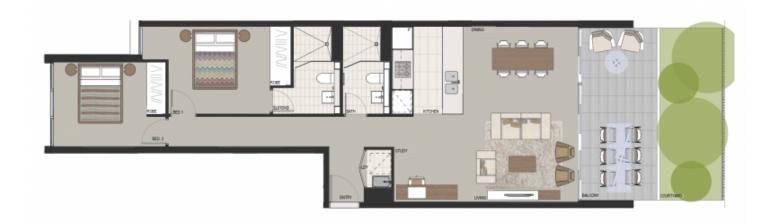

## **KEY FEATURES**

The Apartment- Two bedroom apartment both with built-in wardrobes, large dining and lounge space with the addition of large glass doors opening up to the terrace. Kitchen with gas cooking and Smeg appliances. Internal laundry, secure underground basement parking.

The Building - The property itself is on the same level of the sky terrace, which offers a great walk for both day and night with outdoor and undercover sitting areas. The East

2 🔄 2 🔓 1 🖨

**View:** https://www.cityliving.com.au/lease/nsw/eastern-suburbs/zetland/residential/apartment/7425749