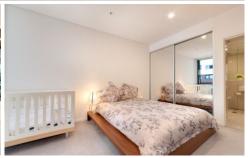

## **KEY FEATURES**

The Apartment- Two bedroom apartment both with built-in wardrobes, large dining and lounge space with the addition of large glass doors opening up to the terrace. Kitchen with gas cooking and Smeg appliances. Internal laundry, secure underground basement parking.