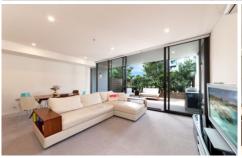

## **KEY FEATURES**

The Apartment- Two bedroom apartment both with built-in wardrobes, large dining and lounge space with the addition of large glass doors opening up to the terrace. Kitchen with gas cooking and Smeg appliances. Internal laundry, secure underground basement parking.