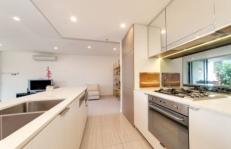

## **KEY FEATURES**

The Apartment- Two bedroom apartment both with built-in wardrobes, large dining and lounge space with the addition of large glass doors opening up to the terrace. Kitchen with gas cooking and Smeg appliances. Internal laundry, secure underground basement parking.