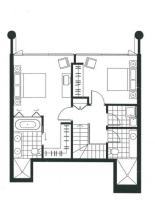

2 BEDROOM Apartment 101 Level 1/2 Living 4.3 × 5.5m Dining 3.8 × 4.3m Bedroom 1 3.6 × 3.8m Bedroom 2 4.0 × 3.0m