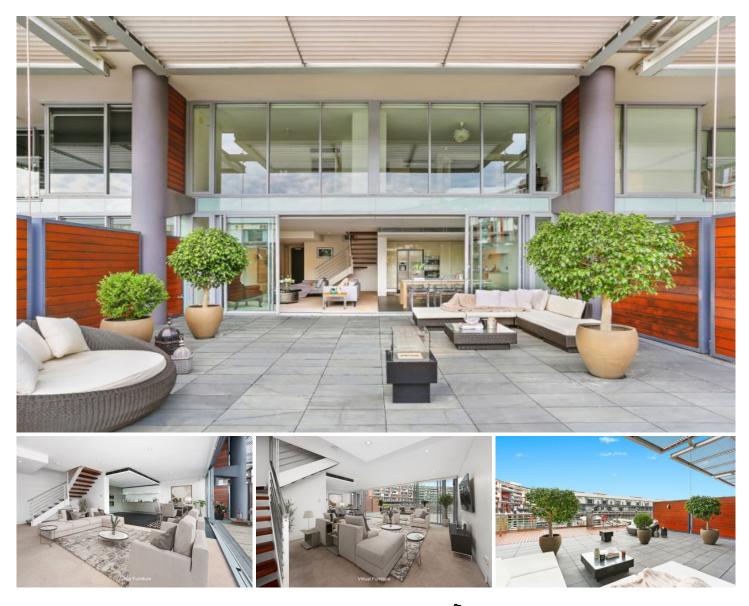

## 19 Hickson Road Walsh Bay NSW

Experience luxury waterfront living at its finest in this modern and spacious dual-level, two-bedroom apartment that features an expansive outdoor terrace area perfect for entertaining.

## **KEY FEATURES**

The Apartment - Boasting stunning water views and high-end finishes, this apartment features two bedrooms with built-in wardrobes, three bathrooms, and a master bedroom with an ensuite. The kitchen is equipped with gas cooking and Miele appliances, and the large lounge and dining space is seamlessly connected to the outdoor