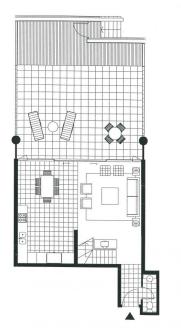

2 BEDROOM Apartment 101 Level 1/2 Living 4.3 × 5.5m Dining 3.8 × 4.3m Bedroom 1 3.6 × 3.8m Bedroom 2 4.0 × 3.0m