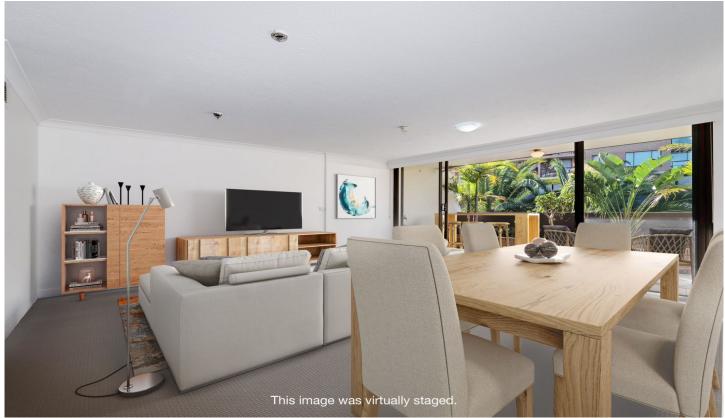

## **KEY FEATURES**

The Apartment- Three-bedrooms, master bedroom with ensuite and all with access to the common balcony area. Large kitchen, overlooking the generously sized living, lounge room and dining space. This flows into another outdoor terrace, a great space for morning coffees and accommodating friends/family.