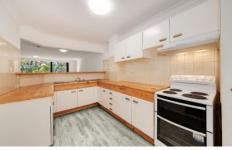

## **KEY FEATURES**

The Apartment- Three-bedrooms, master bedroom with ensuite and all with access to the common balcony area. Large kitchen, overlooking the generously sized living, lounge room and dining space. This flows into another outdoor terrace, a great space for morning coffees and accommodating friends/family.