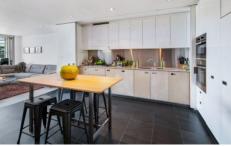

## **KEY FEATURES**

The Apartment - Two bedrooms with built-in wardrobes, two bathrooms including one ensuite with bathtub and marble finishings, large balcony space for outdoor dining/entertaining, open plan kitchen with gas cooking and Miele appliances, internal laundry with dryer, secure basement parking space.