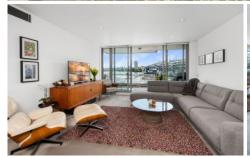

## **KEY FEATURES**

The Apartment - Two bedrooms with built-in wardrobes, two bathrooms including one ensuite with bathtub and marble finishings, large balcony space for outdoor dining/entertaining, open plan kitchen with gas cooking and Miele appliances, internal laundry with dryer, secure basement parking space.