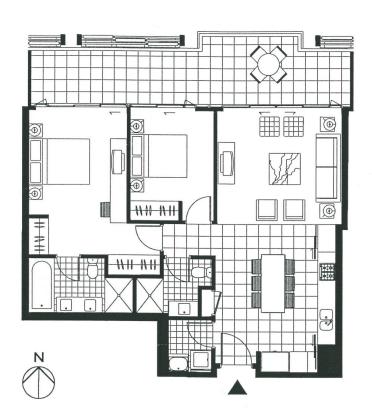

## **KEY FEATURES**

The Apartment - Two bedrooms with built-in wardrobes, two bathrooms including one ensuite with bathtub and marble finishings, large balcony space for outdoor dining/entertaining, open plan kitchen with gas cooking and Miele appliances, internal laundry with dryer, secure basement parking space.

## 2 🔄 2 🖺 1 🗬

Type : Unit Building Size : 103 sqm

View : https://www.cityliving.com.au/lease/nsw/ sydney-city/walsh-bay/residential/unit/74

22542

Ryan Steele 02 8248 9101