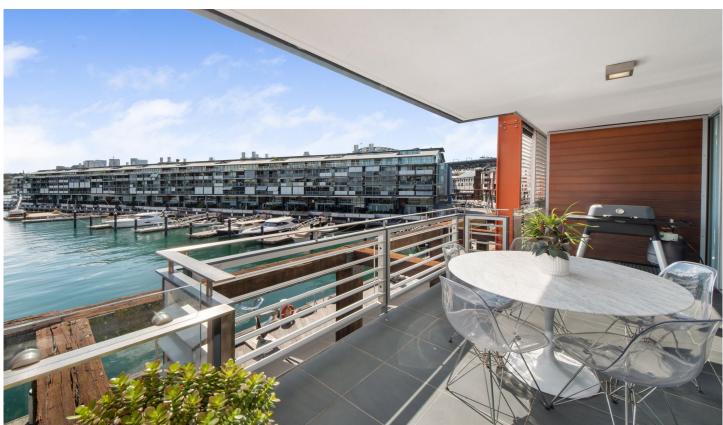

## 21 Hickson Road Walsh Bay NSW

Quietly located on the foreshore of Walsh Bay, with North facing views overlooking Sydney Harbour. Positioned right over the water with an abundance of all day natural sunlight filling the apartment.

## **KEY FEATURES**

The Apartment - Two bedrooms with built-in wardrobes, two bathrooms including one ensuite with bathtub and marble finishings, large balcony space for outdoor dining/entertaining, open plan kitchen with gas cooking and Miele appliances, internal laundry with dryer, secure basement parking space.