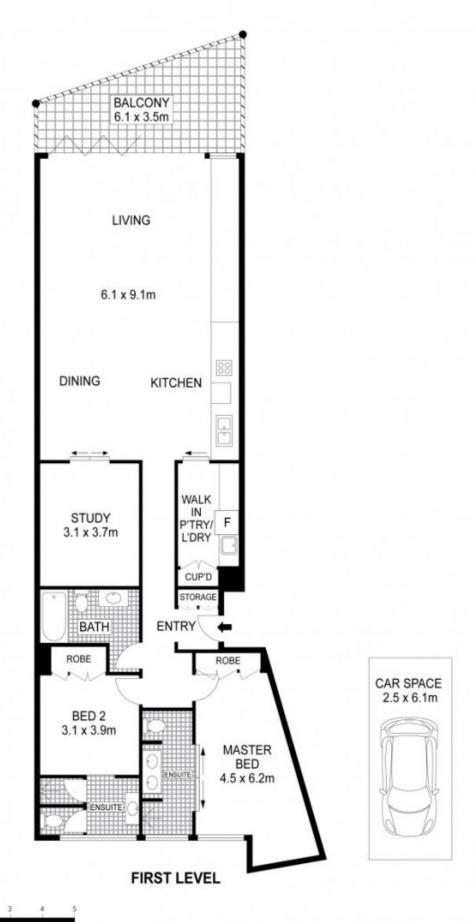

## **KEY FEATURES**

The Apartment - Two bedrooms, both with ensuite bathrooms, private study room big enough to be a 3rd bedroom, additional bathroom with bathtub, generously sized lounge/dining area with projector monitor and screen, open plan galley kitchen with gas cooking and a butlers pantry/internal laundry. Secure parking space accessible via the car lift.

Ryan Steele 02 8248 9101

Anthony Kannis 02 8248 9109

Plans shown are for presentation purposes only and are not part of any legal document or title. They are subject to errors, omissions, inaccuracies and should not be used as a sole and accurate reference. Interested parties should make their own inquiries using independent sources.