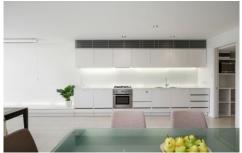

## **KEY FEATURES**

The Apartment - Two bedrooms, both with ensuite bathrooms, private study room big enough to be a 3rd bedroom, additional bathroom with bathtub, generously sized lounge/dining area with projector monitor and screen, open plan galley kitchen with gas cooking and a butlers pantry/internal laundry. Secure parking space accessible via the car lift.