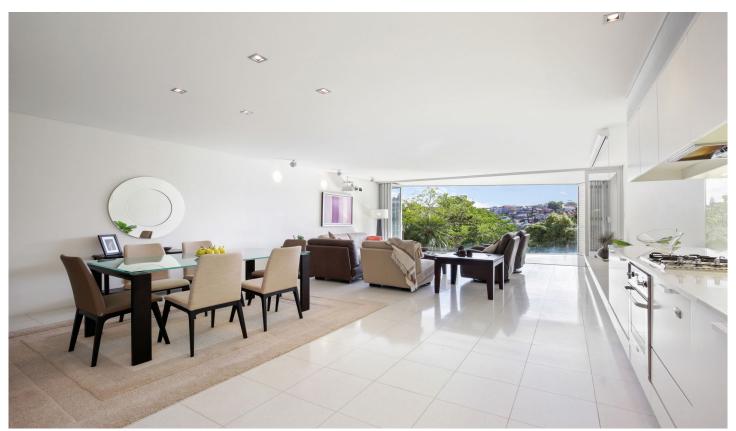

## 22 Cliff Street Milsons Point NSW

Situated a stone's throw from Lavender Bay, in the boutique 'Delmont' development, the open plan living area opens seamlessly onto a terrace and with a glass balustrade this apartment delivers a leafy outlook over Clark Park to McMahon's Point.

## **KEY FEATURES**

The Apartment - Two bedrooms, both with ensuite bathrooms, private study room big enough to be a 3rd bedroom, additional bathroom with bathtub, generously sized lounge/dining area with projector monitor and screen, open plan galley kitchen with gas cooking and a butlers pantry/internal laundry. Secure parking space accessible via the car lift.