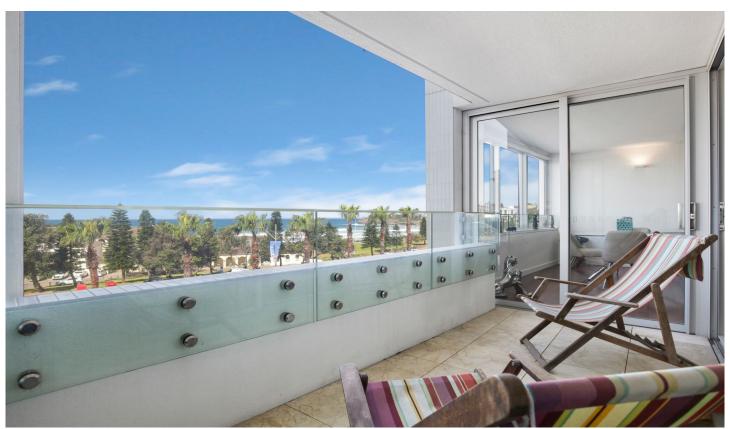

## 180 Campbell Parade Bondi Beach NSW

This furnished executive apartment is part of the Pacific Bondi Beach development, that delivers a stunning view over Bondi Beach and beyond to the horizon. With its first-class, contemporary design and prime location on Campbell Parade this apartment offers residents the quintessential beach lifestyle.

## **KEY FEATURES**

The Apartment - Two bedrooms with built in wardrobes, two bathrooms, master room with ensuite and bathtub, timber flooring throughout, access to balcony from every room, east facing apartment with incredible sunrise views, open plan kitchen with island bench top and gas cooking, additional study room large enough to be a bedroom.