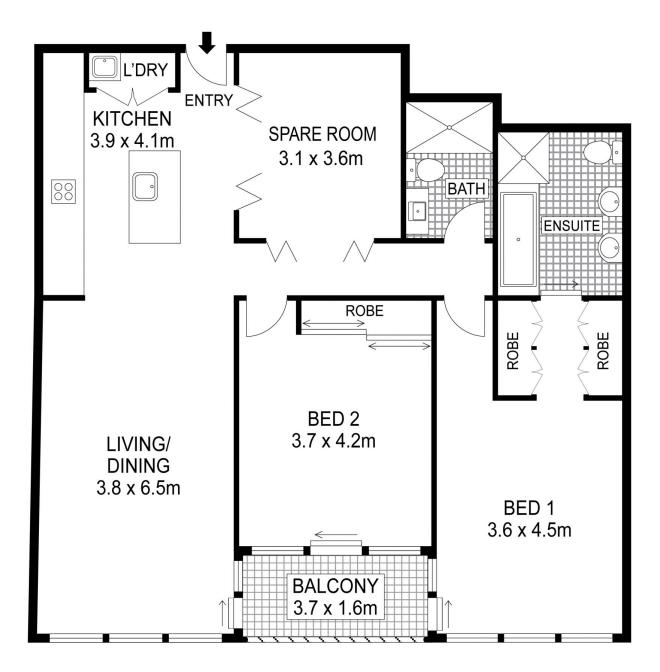

## **KEY FEATURES**

The Apartment - Two bedrooms with built in wardrobes, two bathrooms, master room with ensuite and bathtub, timber flooring throughout, access to balcony from every room, east facing apartment with incredible sunrise views, open plan kitchen with island bench top and gas cooking, additional study room large enough to be a bedroom.

## **LEVEL TWO**

Plans shown are for presentation purposes only and are not part of any legal document or title. They are subject to errors, omissions, inaccuracies and should not be used as a sole and accurate reference. Interested parties should make their own inquiries using independent sources.