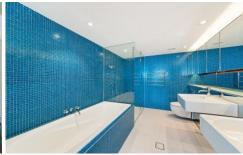

## **KEY FEATURES**

The Apartment - Two bedrooms with built in wardrobes, two bathrooms, master room with ensuite and bathtub, timber flooring throughout, access to balcony from every room, east facing apartment with incredible sunrise views, open plan kitchen with island bench top and gas cooking, additional study room large enough to be a bedroom.