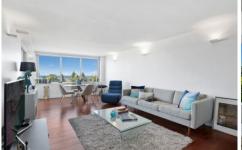

## **KEY FEATURES**

The Apartment - Two bedrooms with built in wardrobes, two bathrooms, master room with ensuite and bathtub, timber flooring throughout, access to balcony from every room, east facing apartment with incredible sunrise views, open plan kitchen with island bench top and gas cooking, additional study room large enough to be a bedroom.