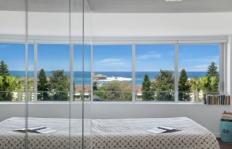

## **KEY FEATURES**

The Apartment - Two bedrooms with built in wardrobes, two bathrooms, master room with ensuite and bathtub, timber flooring throughout, access to balcony from every room, east facing apartment with incredible sunrise views, open plan kitchen with island bench top and gas cooking, additional study room large enough to be a bedroom.