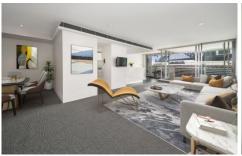

## **KEY FEATURES**

The Apartment - Two bedrooms with built-in wardrobes, two bathrooms (one ensuite with bathtub), separate lounge/dining areas, kitchen with gas cooking and stone benchtops, miele appliances, fridge, and additional breakfast table area. Large balcony with electronic louvres for privacy and climate control. Secure basement parking space.