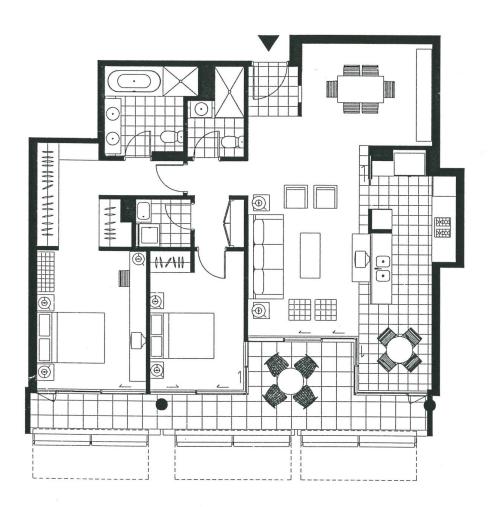

## **KEY FEATURES**

The Apartment - Two bedrooms with built-in wardrobes, two bathrooms (one ensuite with bathtub), separate lounge/dining areas, kitchen with gas cooking and stone benchtops, miele appliances, fridge, and additional breakfast table area. Large balcony with electronic louvres for privacy and climate control. Secure basement parking space.

## 2 🕒 2 🖺 1 🗬

Type : Unit Building Size : 129 sqm

View : https://www.cityliving.com.au/lease/nsw/

sydney-city/walsh-bay/residential/unit/74 22530

Ryan Steele 02 8248 9101