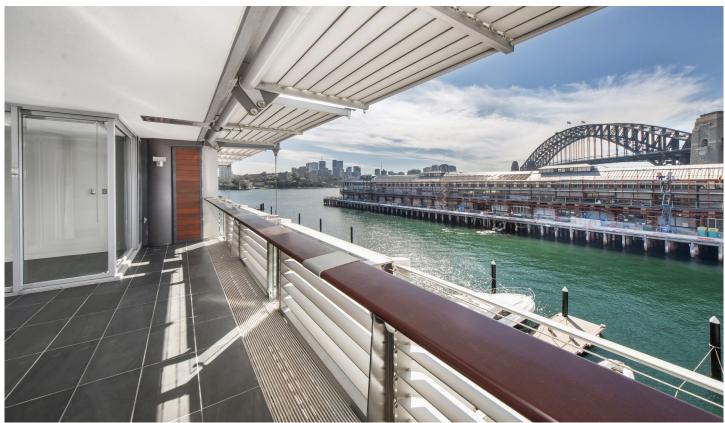

## 19 Hickson Road Walsh Bay NSW

A generously sized apartment in a prime location, with Eastern sunrise views overlooking the Sydney Harbour Bridge.

## **KEY FEATURES**

The Apartment - Two bedrooms with built-in wardrobes, two bathrooms (one ensuite with bathtub), separate lounge/dining areas, kitchen with gas cooking and stone benchtops, miele appliances, fridge, and additional breakfast table area. Large balcony with electronic louvres for privacy and climate control. Secure basement parking space.