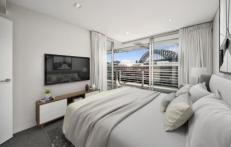

## **KEY FEATURES**

The Apartment - Two bedrooms with built-in wardrobes, two bathrooms (one ensuite with bathtub), separate lounge/dining areas, kitchen with gas cooking and stone benchtops, miele appliances, fridge, and additional breakfast table area. Large balcony with electronic louvres for privacy and climate control. Secure basement parking space.