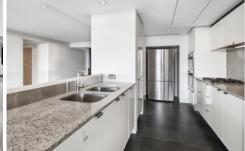

## **KEY FEATURES**

The Apartment - Two bedrooms with built-in wardrobes, two bathrooms (one ensuite with bathtub), separate lounge/dining areas, kitchen with gas cooking and stone benchtops, miele appliances, fridge, and additional breakfast table area. Large balcony with electronic louvres for privacy and climate control. Secure basement parking space.