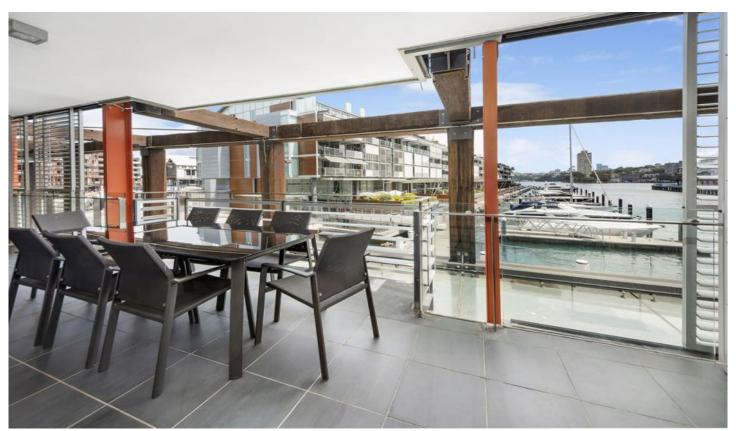

## **KEY FEATURES**

The Terrace - The terrace overlooks the historical Walsh Bay foreshore and piers, along with the harbour and is a natural extension of the open plan living area, ensuring a seamless the indoor/outdoor flow