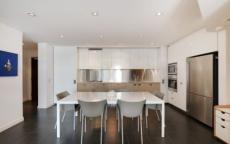

## **KEY FEATURES**

The Apartment- Fully furnished two bedroom, master with ensuite. Large dining and living space with an open plan kitchen & Miele appliance. Internal laundry with dryer and washer & large balcony space for outdoor dining/entertaining, secure basement parking space.