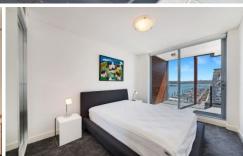

## **KEY FEATURES**

The Apartment- Fully furnished two bedroom, master with ensuite. Large dining and living space with an open plan kitchen & Miele appliance. Internal laundry with dryer and washer & large balcony space for outdoor dining/entertaining, secure basement parking space.