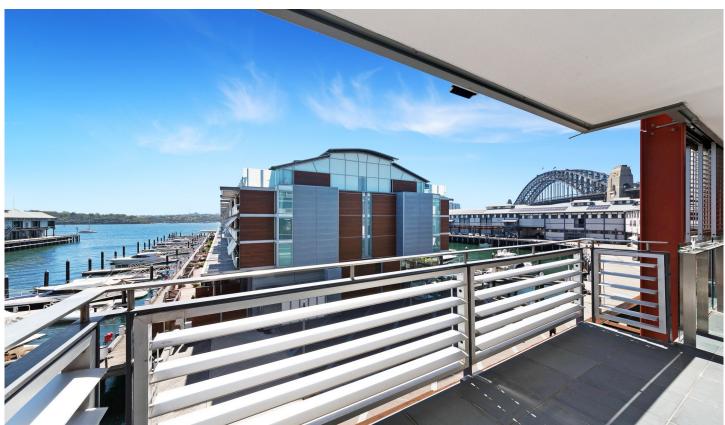

## 17a Hickson Road Walsh Bay NSW

A fully-furnished two-bedroom apartment with brand new LED lights and freshly painted walls, located on the fourth floor with a stunning view of Sydney's harbour bridge.

## **KEY FEATURES**

The Apartment- Fully furnished two bedroom, master with ensuite. Large dining and living space with an open plan kitchen & Miele appliance. Internal laundry with dryer and washer & large balcony space for outdoor dining/entertaining, secure basement parking space.

The Building - Shore 6/7 at 17 Hickson Road is a heritage building with security entrance and intercom service, lift access to your floor, access to fully-equipped gymnasium

For full version visit the website