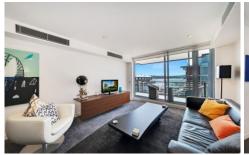

## **KEY FEATURES**

The Apartment- Fully furnished two bedroom, master with ensuite. Large dining and living space with an open plan kitchen & Miele appliance. Internal laundry with dryer and washer & large balcony space for outdoor dining/entertaining, secure basement parking space.