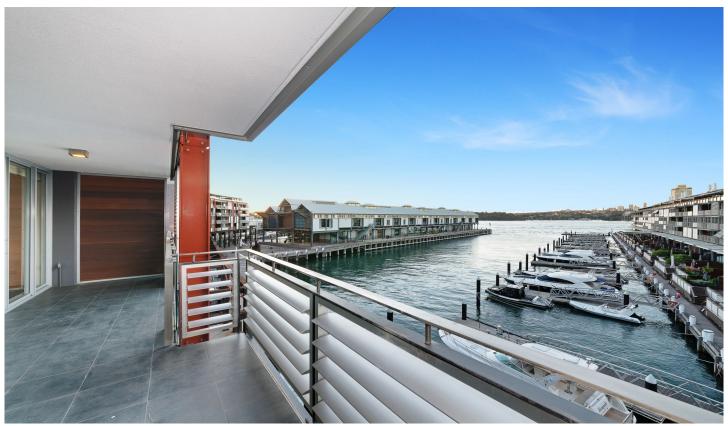

## 17A Hickson Road Walsh Bay NSW

An absolutely stunning, north-facing apartment on waters edge of Sydney Harbour. This property showcases harbour bridge views and soaking in sunlight, open-plan living and contemporary finishings throughout.

## **KEY FEATURES**

The Apartment - Two bedrooms, master with ensuite and both with built-in wardrobes. Open plan kitchen with Miele appliance & gas cooking. Well-sized combined living and dining space with enteral laundry, large balcony space with fantastic views and a secure parking space.