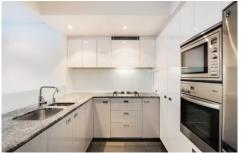

## **KEY FEATURES**

The Apartment - Two bedrooms, master with ensuite and both with built-in wardrobes. Open plan kitchen with Miele appliance & gas cooking. Well-sized combined living and dining space with enteral laundry, large balcony space with fantastic views and a secure parking space.