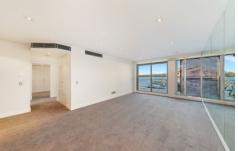

## **KEY FEATURES**

The Apartment - Two bedrooms, master with ensuite and both with built-in wardrobes. Open plan kitchen with Miele appliance & gas cooking. Well-sized combined living and dining space with enteral laundry, large balcony space with fantastic views and a secure parking space.