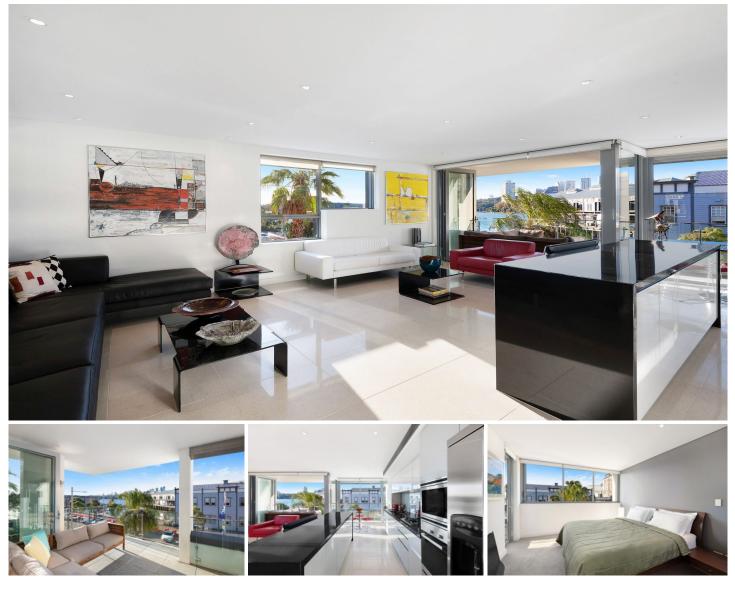

#### 3/5 Towns Place Walsh Bay NSW

Coveting a bright position with a northern aspect overlooking the harbour, this designer apartment assures lifestyle excellence in Mirvac's Towns Place development. Barely lived in by our predominantly overseas vendor, it presents as-new across low-maintenance interiors with a luxurious contemporary aesthetic.

### **KEY FEATURES**

The apartment - The floorplan appeals with both a large living space and the master suite offering access to harbour views and the balcony. This is a superb entertainer, showcasing high-end finishes in the kitchen and bathrooms.

### For full version visit the website

3 🛤 2 🚔 2 🚘

| Тур | е     |     |
|-----|-------|-----|
| Bui | ldina | Siz |

: Apartment e: 139 sqm

View

: https://www.cityliving.com.au/sale/nsw/s ydney-city/walsh-bay/residential/apartm ent/7223442