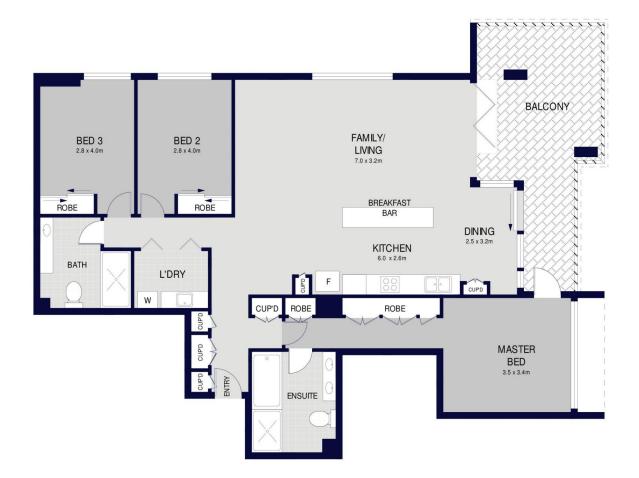

## 3/5 TOWNS PLACE, MILLERS POINT

2 3 5

Scale in metres. Indicative only. Dimensions are approximate. All information contained here in is gathered from sources we believe to be reliable. However we cannot guarantee it's accuracy and interested persons should rely on their own enquiries.