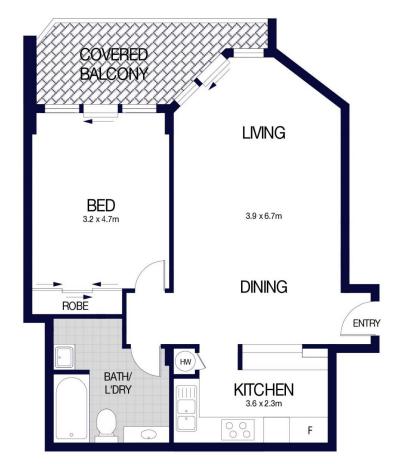

## **KEY FEATURES**

The layout - The floorplan appeals with both a large living area and the bedroom offering access to the balcony. It's neatly presented with original fixtures that can be upgraded to match modern trends.

## 1 🚐 1 🚍 1 🗬

Type : Apartment Building Size : 69 sqm

View : https://www.cityliving.com.au/sale/nsw/s

ydney-city/sydney/residential/apartment/

7223440

Tasman Fallshaw 02 8248 9104

Scale in metres. Indicative only. Dimensions are approximate.