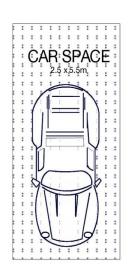

## **KEY FEATURES**

The layout - The floorplan appeals with both a large living area and the bedroom offering access to the balcony. It's neatly presented with original fixtures that can be upgraded to match modern trends.

## 1 🚐 1 🚍 1 🗬

Type : Apartment Building Size : 69 sqm

View : https://www.cityliving.com.au/sale/nsw/s

ydney-city/sydney/residential/apartment/

7223440

Tasman Fallshaw 02 8248 9104

Scale in metres. Indicative only. Dimensions are approximate.