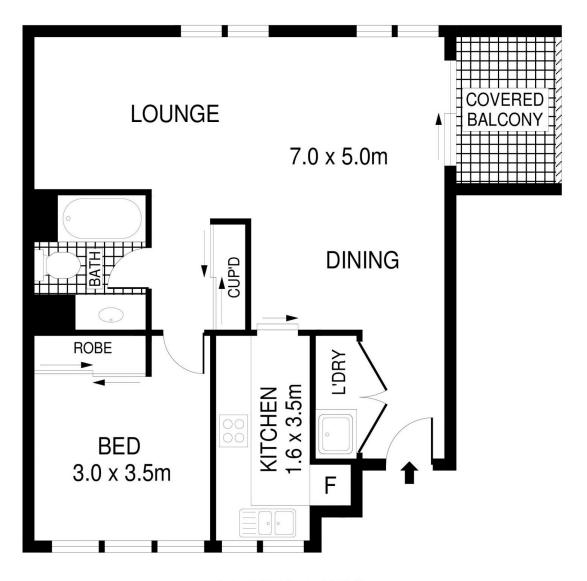

## **KEY FEATURES**

The apartment - A spacious layout with just one partial common wall creates acoustic privacy, the living-dining area opens to a balcony enjoying park views and an original kitchen and bathroom provide enticing scope for enhancement.

## 1 🛌 1 🖺

Type : Apartment Building Size : 58 sqm

illuling Size . 30 s

: https://www.cityliving.com.au/sale/nsw/s ydney-city/woolloomooloo/residential/ap

artment/7223438

Tasman Fallshaw 02 8248 9104

For full version visit the website

**LEVEL TWO** 