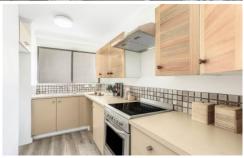

## **KEY FEATURES**

The apartment - A spacious layout with just one partial common wall creates acoustic privacy, the living-dining area opens to a balcony enjoying park views and an original kitchen and bathroom provide enticing scope for enhancement.