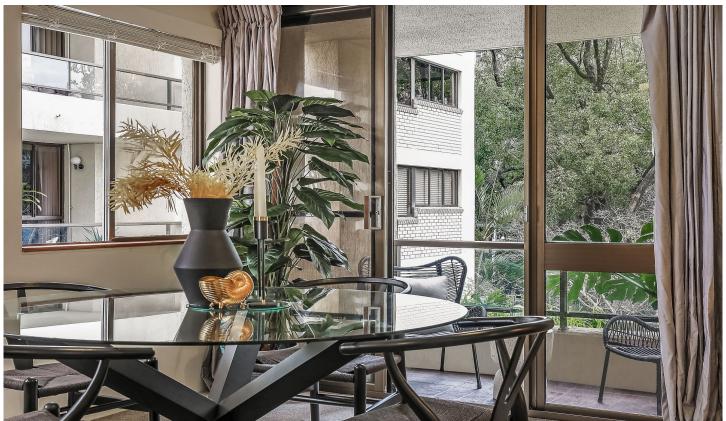

## 208/1 Boomerang Place Woolloomooloo NSW

This oversized one-bedroom apartment embraces a lifestyle of relaxed low maintenance living and outstanding convenience. It enjoys a tightly held 'Park Lane Towers' address just a short leisurely walk through Hyde Park into the CBD.

## **KEY FEATURES**

The apartment - A spacious layout with just one partial common wall creates acoustic privacy, the living-dining area opens to a balcony enjoying park views and an original kitchen and bathroom provide enticing scope for enhancement.

The building - 'Park Lane Towers' offers resort seclusion in