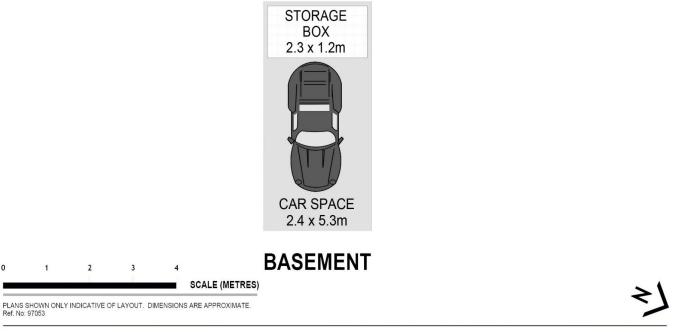

## For full version visit the website

2 🍋 2 🚔 1 🚘

Type Building Size : 130 sqm View

: Apartment

: https://www.cityliving.com.au/sale/nsw/s ydney-city/walsh-bay/residential/apartm ent/7223437

**Tasman Fallshaw** 02 8248 9104