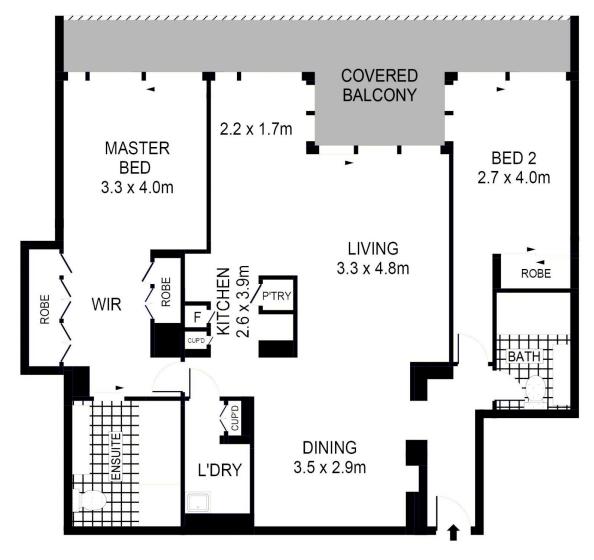

Mirvac on Walsh Bay, this superb two-bedroom apartment offers a heightened level of privacy and security within an exclusive waterfront enclave. It presents as a lifestyle pinnacle where sophisticated living and convenience converge.

## **KEY FEATURES**

The setting - Situated on the western side of the building, the apartment showcases floor to ceiling windows together with a full length entertainment terrace overlooking the water where harbour district and city crest views can be truly appreciated.

The interiors - Effortless indoor/outdoor flow is achieved

## For full version visit the website

2 🍋 2 🚔 1 🚘

Type Building Size : 130 sqm View

: Apartment

: https://www.cityliving.com.au/sale/nsw/s ydney-city/walsh-bay/residential/apartm ent/7223437



**Tasman Fallshaw** 02 8248 9104



LEVEL FOUR



420/19 HICKSON ROAD

DAWES POINT