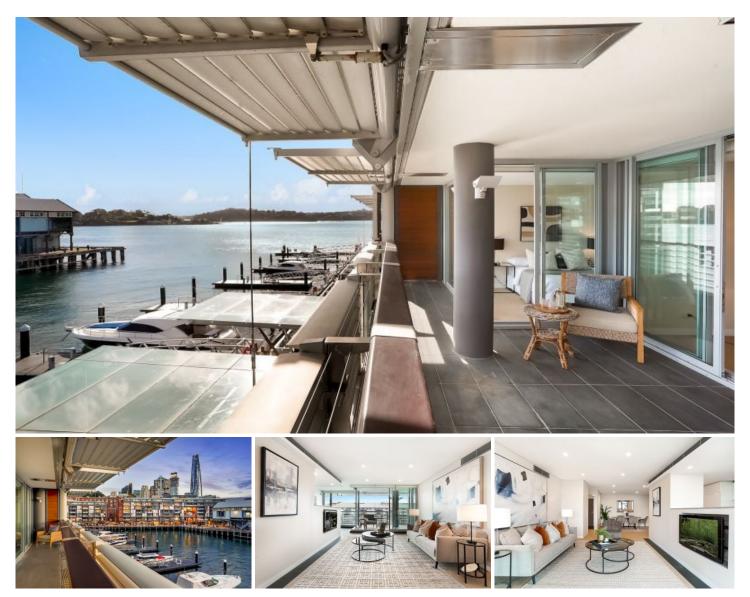

## 420/19 Hickson Road Walsh Bay NSW

In Pier 6/7 by Mirvac on Walsh Bay, this superb two-bedroom apartment offers a heightened level of privacy and security within an exclusive waterfront enclave. It presents as a lifestyle pinnacle where sophisticated living and convenience converge.

## **KEY FEATURES**

The setting - Situated on the western side of the building, the apartment showcases floor to ceiling windows together with a full length entertainment terrace overlooking the water where harbour district and city crest views can be truly appreciated.

The interiors - Effortless indoor/outdoor flow is achieved