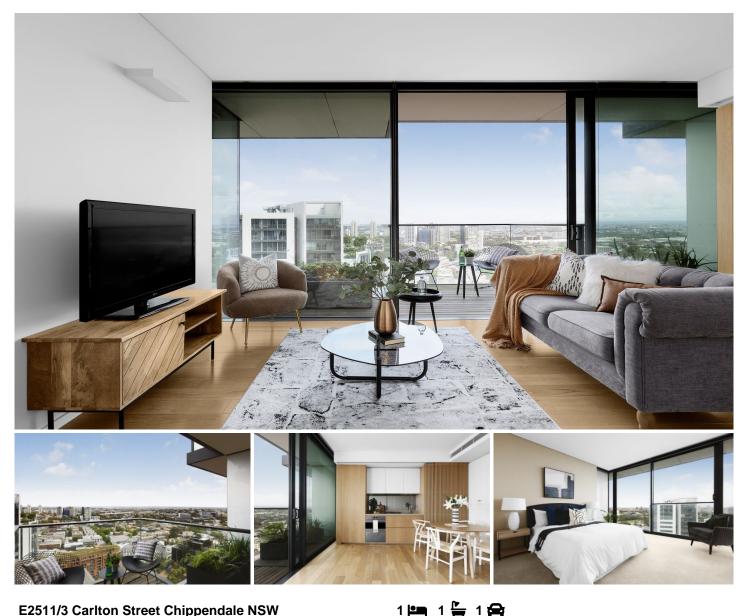

#### E2511/3 Carlton Street Chippendale NSW

The elevation of this sundrenched apartment creates a mesmerising panorama that's a stunning backdrop to living spaces embedded with luxury finishes. In One Central Park, it's at the epicentre of a new dimension in sophisticated inner city living.

#### **KEY FEATURES**

The layout - Floor to ceiling glass and a cantilever balcony ensure the living area and stunning bedroom are bathed in 180° views from the Eastern Suburbs, over Botany Bay and the airport to the Southern Highlands.

The features - A chef's inline gas kitchen, stunning designer ensuite, Euro laundry and discreet built-ins are