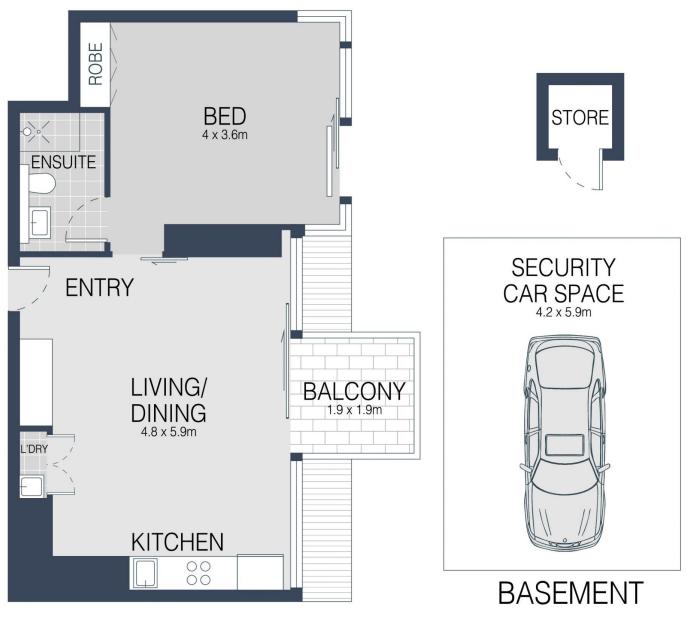

### LEVEL TWENTY-FIVE

E2511/3 CARLTON STREET, CHIPPENDALE

Scale in metres. Indicative only. Dimensions are approximate. All information contained here in is gathered from sources we believe to be reliable. However we cannot guarantee its accuracy and interested persons should rely on their own enquires.