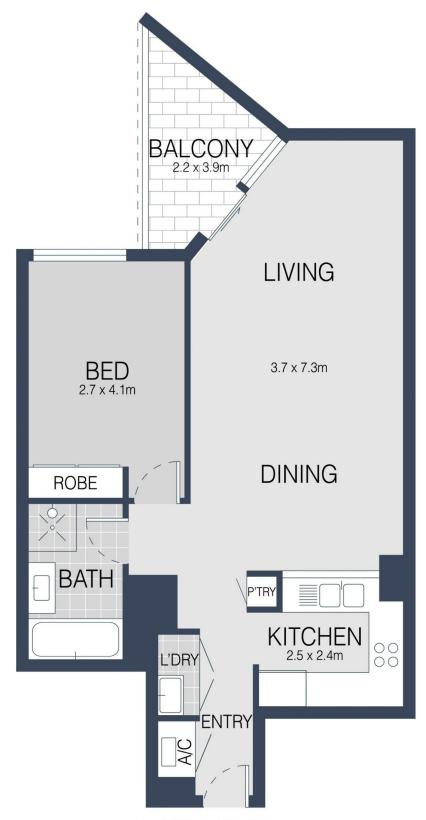

#### **KEY FEATURES**

The layout - Capitalising on its northern outlook and view that takes in tree-lined Kent Street, sunlight flows over the balcony and through floor to ceiling glass into the bedroom and living area while the kitchen and bathroom flank the entrance hallway.

## For full version visit the website

LEVEL SEVEN

Scale in metres. Indicative only. Dimensions are approximate.

All information contained here in is gathered from sources we believe to be reliable.

However we cannot guarantee its accuracy and interested persons should rely on their own enquires.