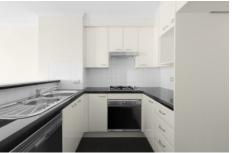

#### **KEY FEATURES**

The layout - Capitalising on its northern outlook and view that takes in tree-lined Kent Street, sunlight flows over the balcony and through floor to ceiling glass into the bedroom and living area while the kitchen and bathroom flank the entrance hallway.