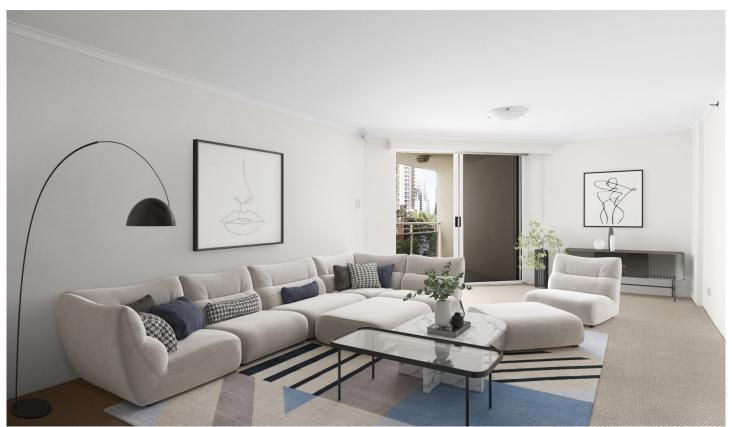

## 214/569 George Street Sydney NSW

This north facing apartment is perfectly situated to take full advantage of a lifestyle at the heart of Sydney's most vibrant CBD precinct. It's also a sundrenched and serene idyll, enjoying a swimming pool, gym, sauna and barbecue facilities.

#### **KEY FEATURES**

The layout - Capitalising on its northern outlook and view that takes in tree-lined Kent Street, sunlight flows over the balcony and through floor to ceiling glass into the bedroom and living area while the kitchen and bathroom flank the entrance hallway.