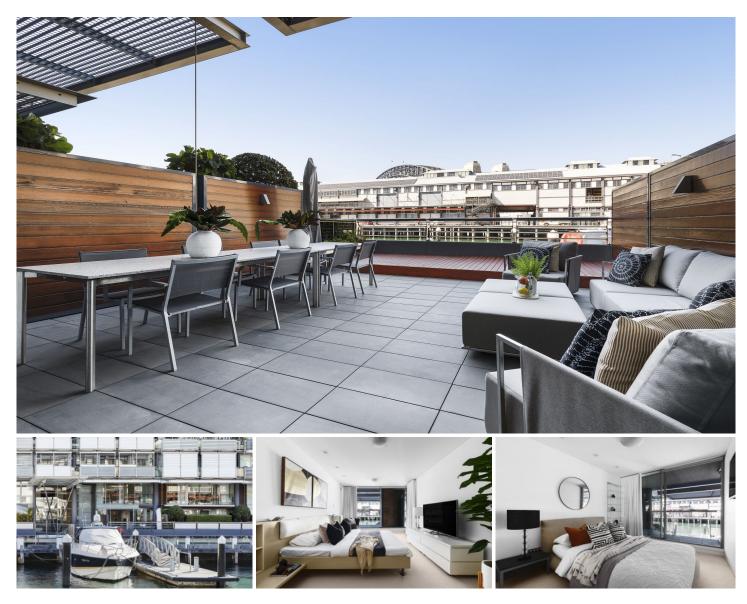

## 106/19 Hickson Road Walsh Bay NSW

Inspections available by private appointment. Call to arrange your preferred viewing time.

This luxurious apartment is the epitome of sundrenched elegance, a stunning, expansive home on the harbour. It embodies quintessential urban style with the option to buy a marina berth at its door to fully capitalise on this exceptional waterfront address.

## **KEY FEATURES**

The attributes - Luxury finishes and flawless integrity are hallmarks of this two-level apartment, from the serene bedrooms and master suite all opening to a secluded balcony to the stunning chef's kitchen and the sundrenched