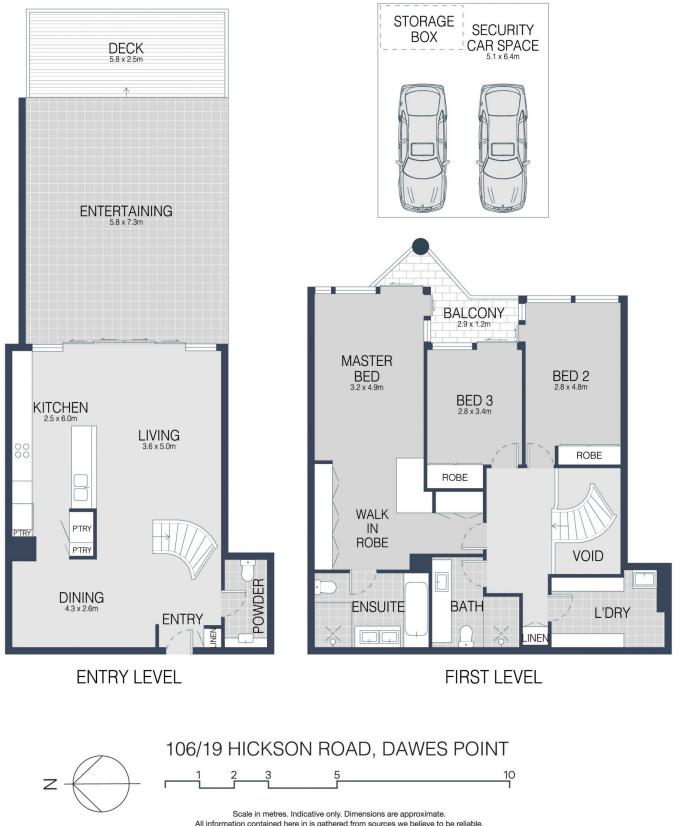

## For full version visit the website

3 🎮 3 🚔 2 🛱

| Туре     |      |
|----------|------|
| Building | Size |

: Apartment

View

e: 201 sqm

: https://www.cityliving.com.au/sale/nsw/s ydney-city/walsh-bay/residential/apartm ent/7223432