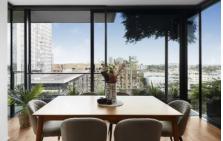

#### **KEY FEATURES**

The layout - Both rooms unveil stunning open plan layouts with soaring floor to ceiling glass and ultra-chic bathrooms, the generously scaled one bedroom apartment featuring combined open living and dining zone plus a spacious bedroom with a built-in robe.