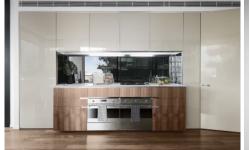

#### **KEY FEATURES**

The layout - Both rooms unveil stunning open plan layouts with soaring floor to ceiling glass and ultra-chic bathrooms, the generously scaled one bedroom apartment featuring combined open living and dining zone plus a spacious bedroom with a built-in robe.