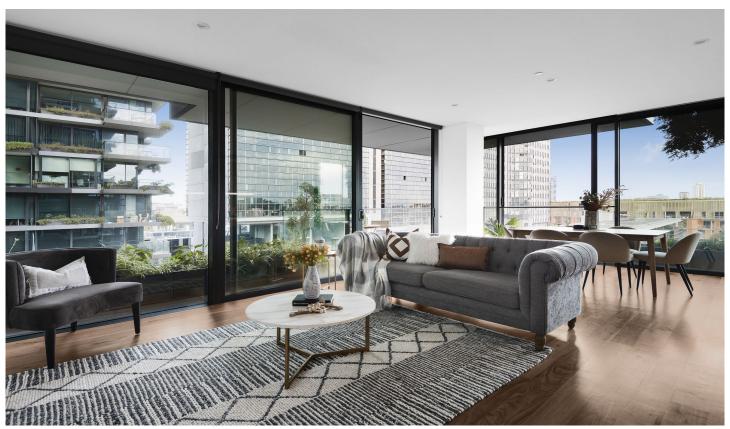

## W804/2 Chippendale Way Chippendale NSW

Set in the ultra luxe 'Central Park East' West tower, this dual key apartment provides a contemporary city pad or investment in an unbeatable lifestyle location. Enhanced by a sense of exclusivity it offers the flexibility to receive passive income.

#### **KEY FEATURES**

The layout - Both rooms unveil stunning open plan layouts with soaring floor to ceiling glass and ultra-chic bathrooms, the generously scaled one bedroom apartment featuring combined open living and dining zone plus a spacious bedroom with a built-in robe.