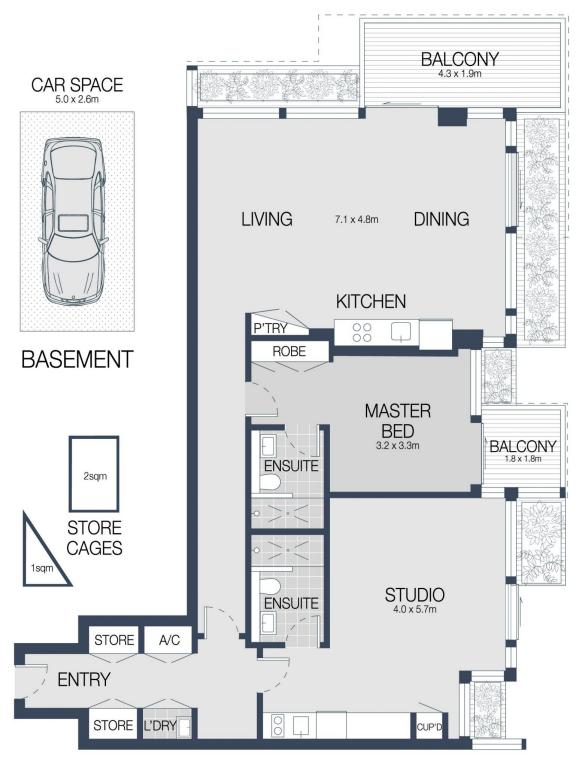

#### **KEY FEATURES**

The layout - Both rooms unveil stunning open plan layouts with soaring floor to ceiling glass and ultra-chic bathrooms, the generously scaled one bedroom apartment featuring combined open living and dining zone plus a spacious bedroom with a built-in robe.

Tasman Fallshaw 02 8248 9104

EIGHTH FLOOR

W804/2 CHIPPENDALE WAY, CHIPPENDALE

Scale in metres. Indicative only. Dimensions are approximate.

All information contained here in is gathered from sources we believe to be reliable.