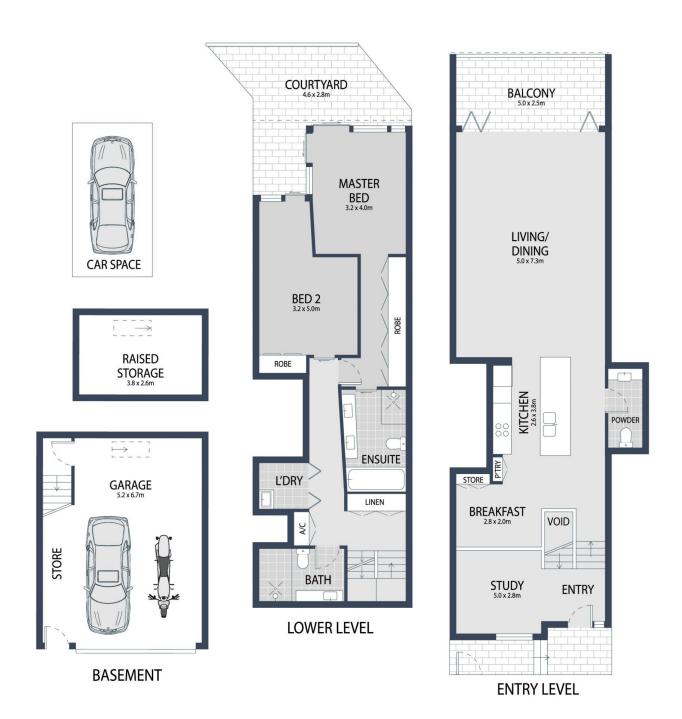

## **KEY FEATURES**

The layout - The top level encompasses sweeping open plan living and dining with a stylish stone kitchen flowing to the outdoors, with excellent separation from the lower sleeping level that offers a master ensuite and double