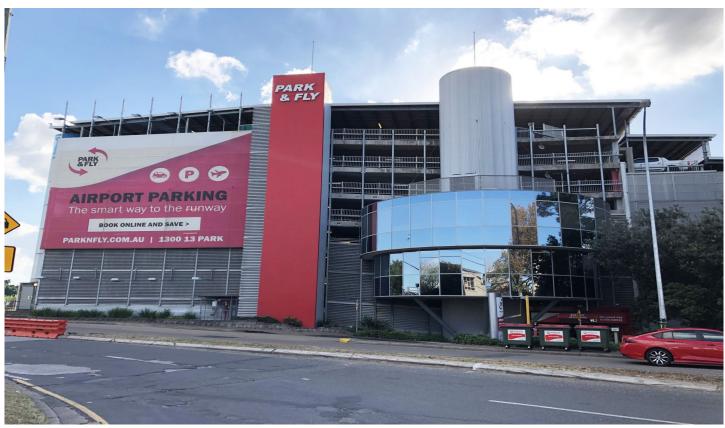

## 1008 Botany Road Mascot NSW

Lot 606/1008 Botany Road Mascot - Park & Fly Sydney Airport

A great opportunity to acquire 1 double car space in a fully lease 9 level secure strata car park.

Lessee Park N Fly are an established operator providing a secure and reliable income.

- 27M2 Double Car Space
- Sydney Airport Location
- Long term lease to Park N Fly
- Returns \$9,940 Gross Income
- Lease until September 2019 with 3 five year options
- Modern car park, built in 1999

Building Size: 27 sqm