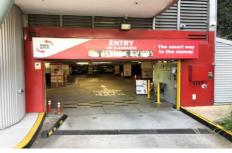

## 1008 Botany Road Mascot NSW

Lot 606/1008 Botany Road Mascot - Park & Fly Sydney Airport

A great opportunity to acquire 1 double car space in a fully lease 9 level secure strata car park.

Lessee Park N Fly are an established operator providing a secure and reliable income.

- 27M2 Double Car Space
- Sydney Airport Location
- Long term lease to Park N Fly
- Returns \$9,940 Gross Income
- Lease until September 2019 with 3 five year options
- Modern car park, built in 1999

Building Size: 27 sqm