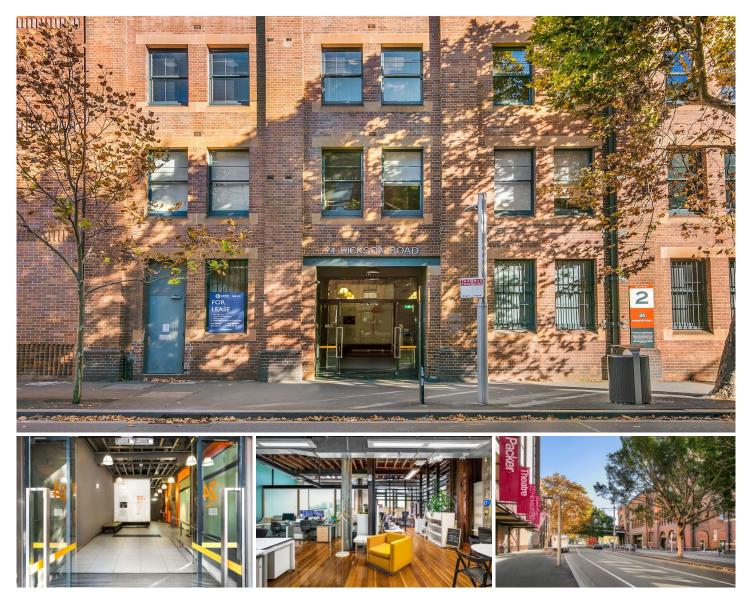

## 10/24 Hickson Road Walsh Bay NSW

24 Hickson Road is a beautifully restored, heritage listed, converted woolstore. Located in the heart of Walsh Bay this unique office space has high ceilings, exposed heritage features with large north facing windows allowing an abundance of natural light.

Conveniently located on the CBD edge, Walsh Bay has a variety of cafes, restaurants and is within a comfortable walk to Barangaroo, Wynyard and Circular Quay.

- 113m2
- Ideal for owner occupiers/investors
- Heritage refurbished building
- Timber floors
- Share kitchenette & bathrooms on floor
- Additional kitchenette on lot

## Building Size : 113 sqm

View : https

: https://www.cityliving.com.au/sale/nsw/s ydney-city/walsh-bay/commercial/offices /7223425

Tasman Fallshaw 02 8248 9104