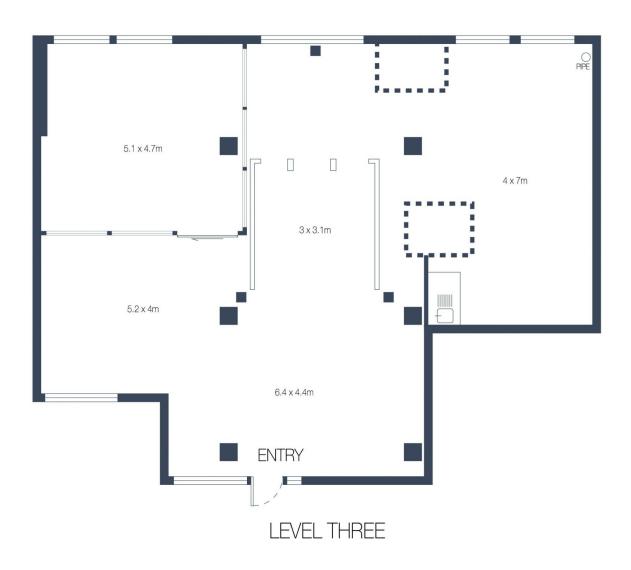

## 24/10 HICKSON ROAD, MILLERS POINT

Scale in metres. Indicative only. Dimensions are approximate. All information contained here in is gathered from sources we believe to be reliable. However we cannot guarantee its accuracy and interested persons should rely on their own enquires.