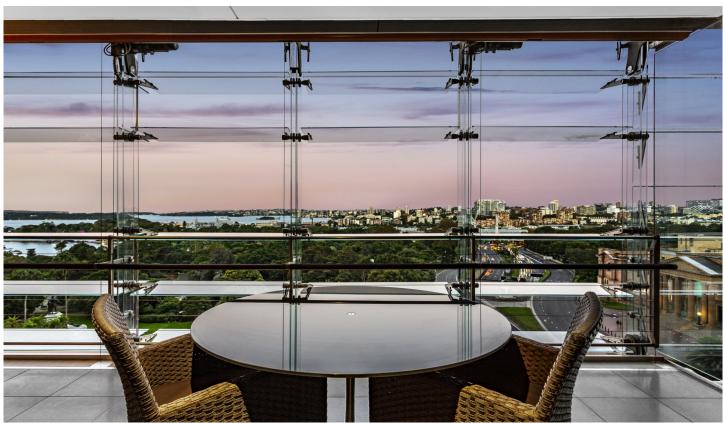

## 50/155 Macquarie Street Sydney NSW

Holding a commanding position within the acclaimed Macquarie Apartments to capture sweeping views, this oversized apartment presents an unparalleled city lifestyle. Boasting impeccably stylish interiors and appointments, it's placed on the doorstep to the vibrant business and arts precincts.

## **KEY FEATURES**

The layout - 154sqm of floor space gives way to sweeping open plan living and dining flowing outdoors, with a deluxe kitchen equipped with quality appliances, luxury bathrooms and a spacious master suite.