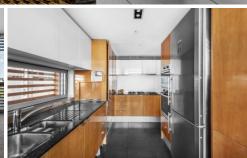

## **KEY FEATURES**

The layout - 154sqm of floor space gives way to sweeping open plan living and dining flowing outdoors, with a deluxe kitchen equipped with quality appliances, luxury bathrooms and a spacious master suite.