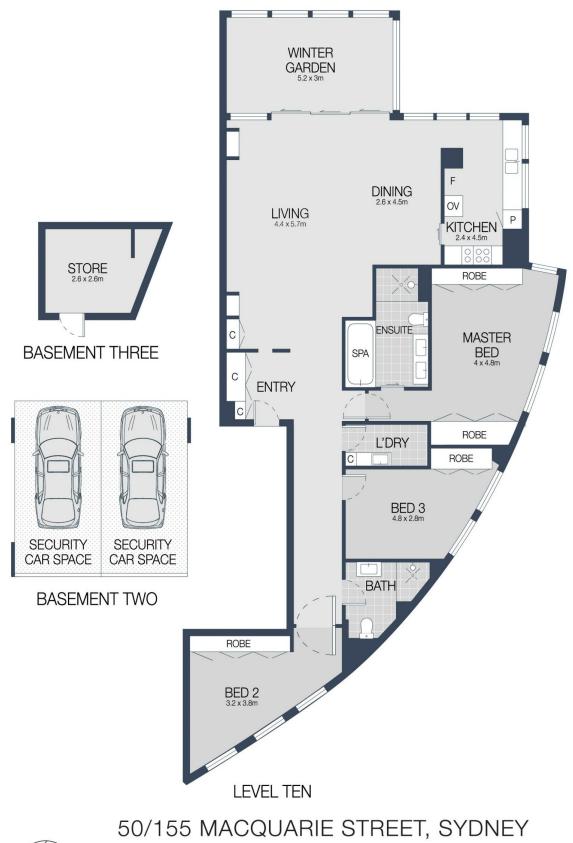

## **KEY FEATURES**

The layout - 154sqm of floor space gives way to sweeping open plan living and dining flowing outdoors, with a deluxe kitchen equipped with quality appliances, luxury bathrooms and a spacious master suite.

## 3 🚐 2 🚔 2 🗬

Type : Apartment Building Size : 154 sqm

View : https://www.cityliving.com.au/sale/nsw/s

ydney-city/sydney/residential/apartment/7223421

Tasman Fallshaw 02 8248 9104

Scale in metres. Indicative only. Dimensions are approximate.