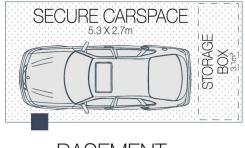

## 2 🕒 2 🟪 1 🗬

Type : Apartment Building Size : 132 sqm

View : https://www.cityliving.com.au/sale/nsw/s

ydney-city/walsh-bay/residential/apartm

ent/7223420

Tasman Fallshaw 02 8248 9104

LEVEL FIVE

BASEMENT

501/19 Hickson Road, Walsh Bay

Scale in metres. Indicative only. Dimensions are approximate.

All information contained here in is gathered from sources we believe to be reliable.

However we cannot guarantee its accuracy and interested persons should rely on their own enquires.