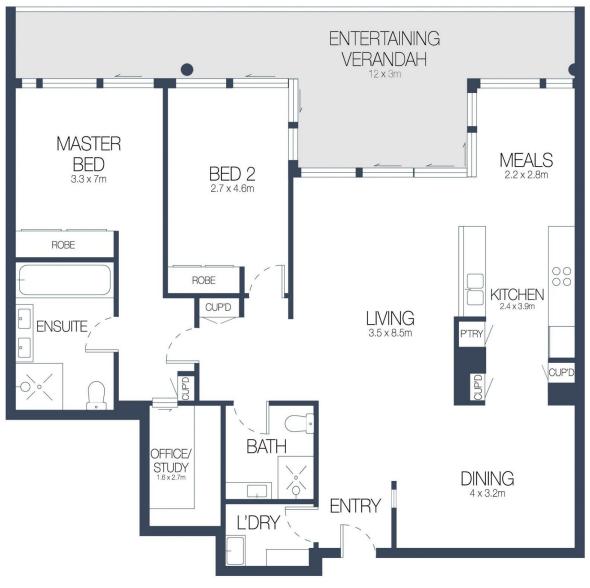

## **KEY FEATURES**

The layout - Floor to ceiling sliding glass doors run the width of the open plan living and dining area and stone topped benches are the highlight of the deluxe gas kitchen, while each of the two bedrooms enjoy access to the

## 2 🕒 2 🟪 1 🗬

Type : Apartment Building Size : 132 sqm

View : https://www.cityliving.com.au/sale/nsw/s

ydney-city/walsh-bay/residential/apartm

ent/7223420

Tasman Fallshaw 02 8248 9104

LEVEL FIVE

BASEMENT

501/19 Hickson Road, Walsh Bay

Scale in metres. Indicative only. Dimensions are approximate.

All information contained here in is gathered from sources we believe to be reliable.

However we cannot guarantee its accuracy and interested persons should rely on their own enquires.