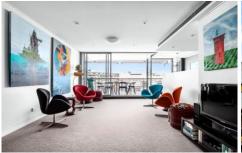

## **KEY FEATURES**

The layout - Floor to ceiling sliding glass doors run the width of the open plan living and dining area and stone topped benches are the highlight of the deluxe gas kitchen, while each of the two bedrooms enjoy access to the