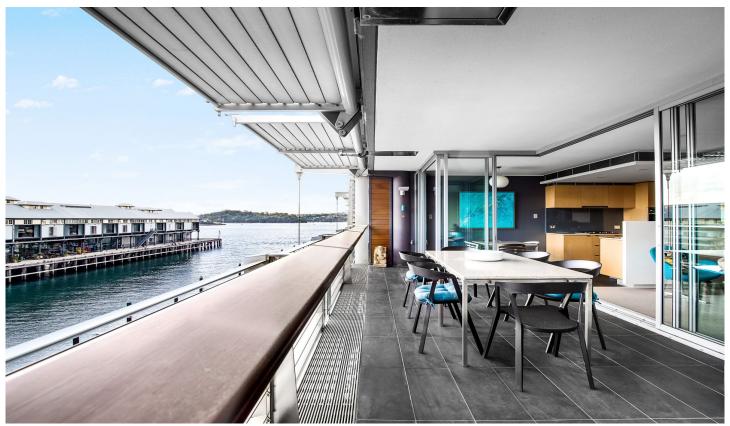

## 501/19 Hickson Road Walsh Bay NSW

A rare opportunity to acquire a contemporary lifestyle apartment uniquely located within the revered 'The Pier' at Walsh Bay. The smart, spacious layout connects every room with a full-length balcony via a complete facade of glass sliding doors, filling the apartment with natural light. Surrounded by a private marina in the Walsh Bay Arts precinct, this superb offering is sophisticated, quiet, prestigious and close to the city.

## **KEY FEATURES**

The layout - Floor to ceiling sliding glass doors run the width of the open plan living and dining area and stone topped benches are the highlight of the deluxe gas kitchen, while each of the two bedrooms enjoy access to the