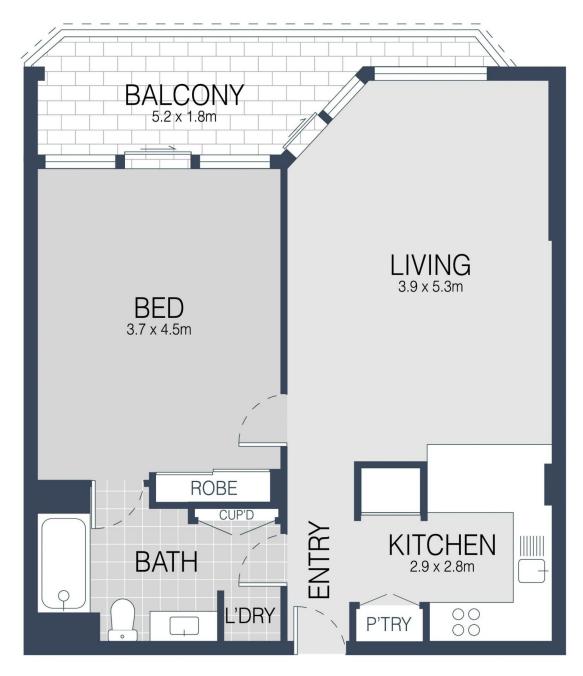

#### **KEY FEATURES**

The layout - The spacious living zone and full length balcony are bathed in all day light, a generous double bedroom leads to an ensuite bathroom and the freshly presented kitchen comes equipped with quality stainless steel appliances.

## LEVEL THIRTEEN

133/25 MARKET STREET, SYDNEY 3 5 2

Scale in metres. Indicative only. Dimensions are approximate. All information contained here in is gathered from sources we believe to be reliable. However we cannot guarantee its accuracy and interested persons should rely on their own enquires.