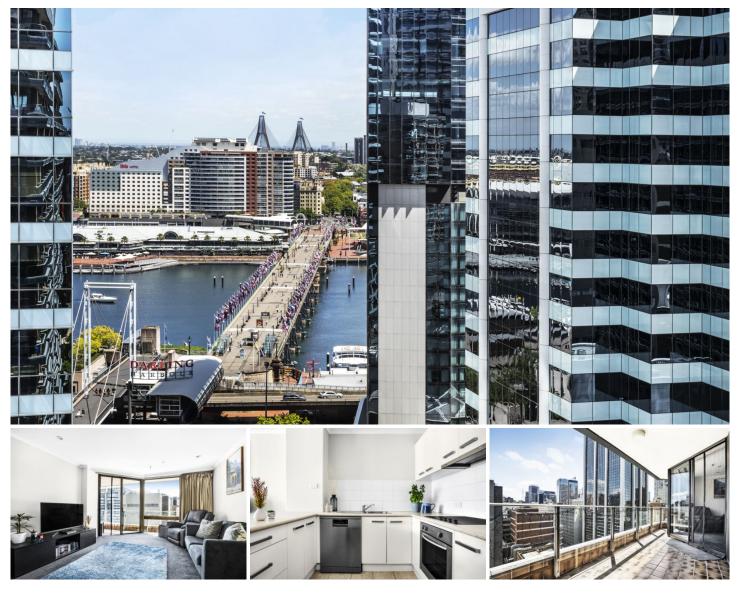

#### 133/25 Market Street Sydney NSW

This smartly presented north-facing apartment offers a sought after city lifestyle of comfort and exceptional convenience. Basking in panoramic cityscape views across to Darling Harbour, it's ready to move in and enjoy with scope to add your own personal touch.

#### **KEY FEATURES**

The layout - The spacious living zone and full length balcony are bathed in all day light, a generous double bedroom leads to an ensuite bathroom and the freshly presented kitchen comes equipped with quality stainless steel appliances.

The building - One of Sydney's tightest held inner city developments, 'The Berkeley' is a secure and well maintained building that offers a weekday building manager