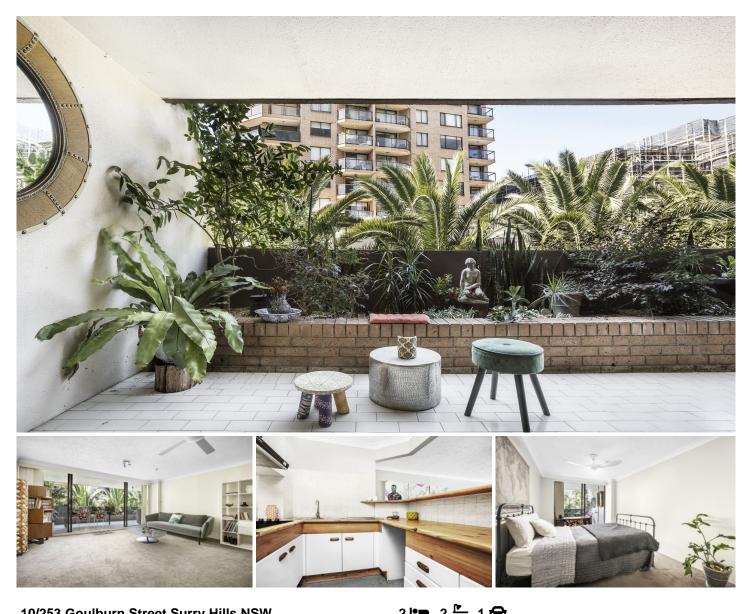

#### 10/253 Goulburn Street Surry Hills NSW

Instantly impressive with its luxe proportions and restful outdoor flow from every room, this sixth floor 'Darlington' apartment provides the perfect blank canvas. And only a few short strides from Crown Street, the convenience is in a league of its own.

#### **KEY FEATURES**

The space - A fabulous open-plan living and kitchen area is ready to transform into your ultimate urban retreat, with two generous built-in bedrooms, a neat ensuite and a combined bath/laundry completing the potential-packed floor plan.

The ambience - Outside, an enormous full-width terrace is