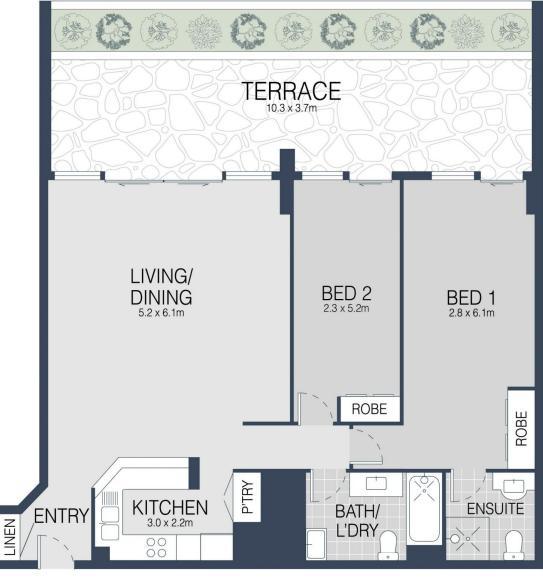

#### **KEY FEATURES**

The space - A fabulous open-plan living and kitchen area is ready to transform into your ultimate urban retreat, with two generous built-in bedrooms, a neat ensuite and a combined bath/laundry completing the potential-packed floor plan.

The ambience - Outside, an enormous full-width terrace is

### LEVEL SIX

## 10/253 GOULBURN STREET, SURRY HILLS

Scale in metres. Indicative only. Dimensions are approximate. All information contained here in is gathered from sources we believe to be reliable. However we cannot guarantee its accuracy and interested persons should rely on their own enquires.