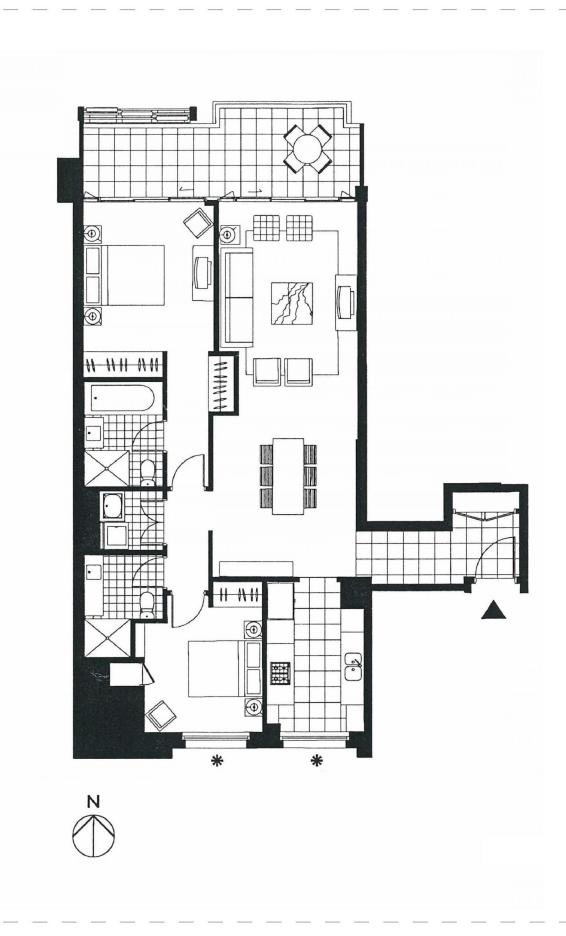

## 2 连 2 🗲 1 🕰

Type : Apartment Building Size : 112 sqm

**View**: https://www.cityliving.com.au/sale/nsw/s

ydney-city/walsh-bay/residential/apartm

ent/7223417

Tasman Fallshaw 02 8248 9104