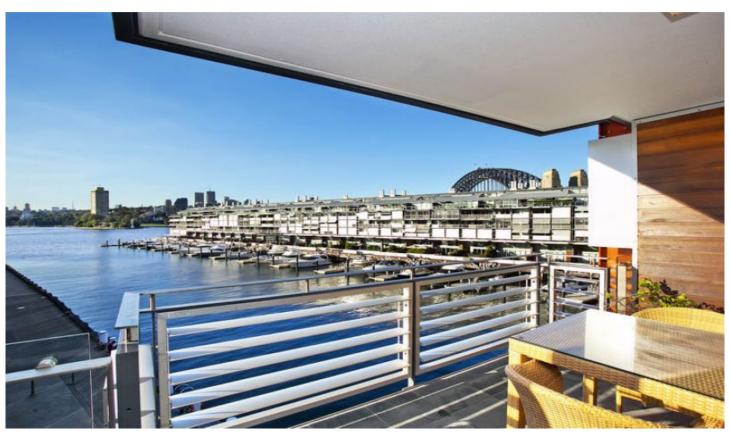

## **KEY FEATURES**

The balcony - Running the width of the apartment and accessed from both the living area and master bedroom, the balcony is the ideal setting for afternoon drinks with friends or an evening barbecue with a harbour and bridge view.