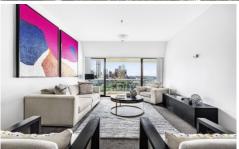

## **KEY FEATURES**

The layout - A spacious open plan living and dining zone drenched in all day northern sun flows effortlessly to the outdoors, the kitchen and bathrooms are well presented and both the master ensuite and second double bedroom enjoy great storage.