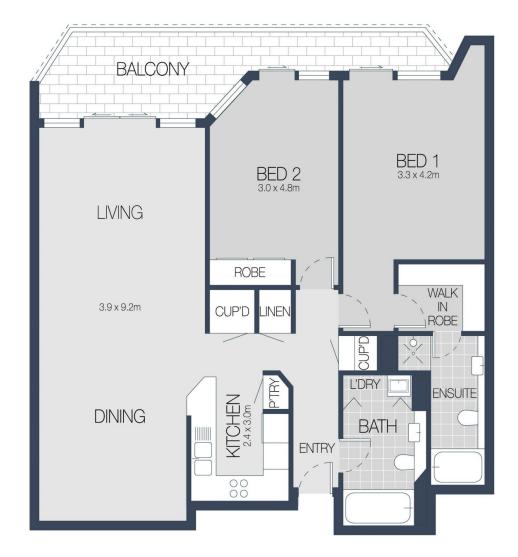

## **KEY FEATURES**

The layout - A spacious open plan living and dining zone drenched in all day northern sun flows effortlessly to the outdoors, the kitchen and bathrooms are well presented and both the master ensuite and second double bedroom enjoy great storage.

The terrace - A full length terrace provides the perfect space to entertain or simply relax and soak in the spectacular views of Hyde Park, Sydney Harbour and the

2 🚐 2 🖺 1 🗬

Building Size: 111 sqm

View : https://www.cityliving.com.au/sale/nsw/s

ydney-city/sydney/residential/apartment/

7223416

Tasman Fallshaw 02 8248 9104

LEVEL NINETEEN

1907/187 LIVERPOOL STREET, SYDNEY CITY

Scale in metres. Indicative only. Dimensions are approximate.

All information contained here in is gathered from sources we believe to be reliable.