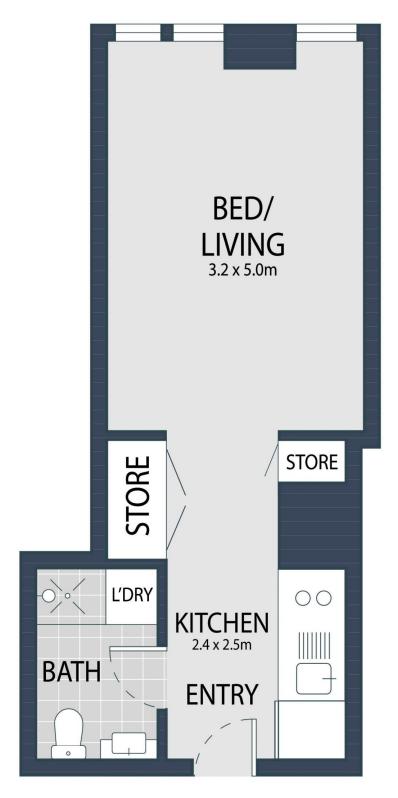

## LEVEL ELEVEN

1002/38 BRIDGE STREET, SYDNEY

Scale in metres. Indicative only. Dimensions are approximate.

All information contained here in is gathered from sources we believe to be reliable.

However we cannot guarantee its accuracy and interested persons should rely on their own enquires.