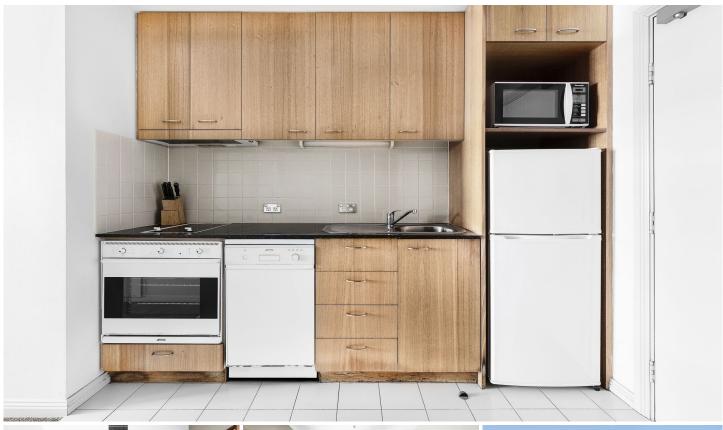

#### **KEY FEATURES**

The layout - A functional layout cleverly maximises the use space to present a comfortably combined living/sleeping zone, plus a smartly integrated kitchen, built-in robes/storage and a freshly presented bathroom with laundry facilities.