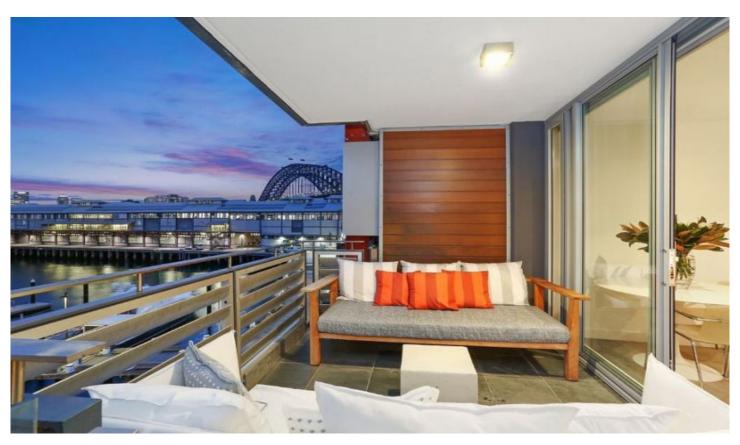

#### 406/17 Hickson Road Walsh Bay NSW

Set with a northerly aspect peering over the harbour, this two-bedroom apartment delivers a modern and comfortable lifestyle, while the location offers the convenience of city living.

#### **KEY FEATURES**

The location - Situated on the picturesque foreshore promenade of Walsh Bay, this apartment is nestled between Barangaroo and The Rocks, and is only a short stroll from the CBD

The layout - With an open-plan design, natural indoor/outdoor flow and a terrace that runs the width of the apartment, it is the ideal space to entertain family and friends

### AT A GLANCE

- Harbour Bridge views

For full version visit the website