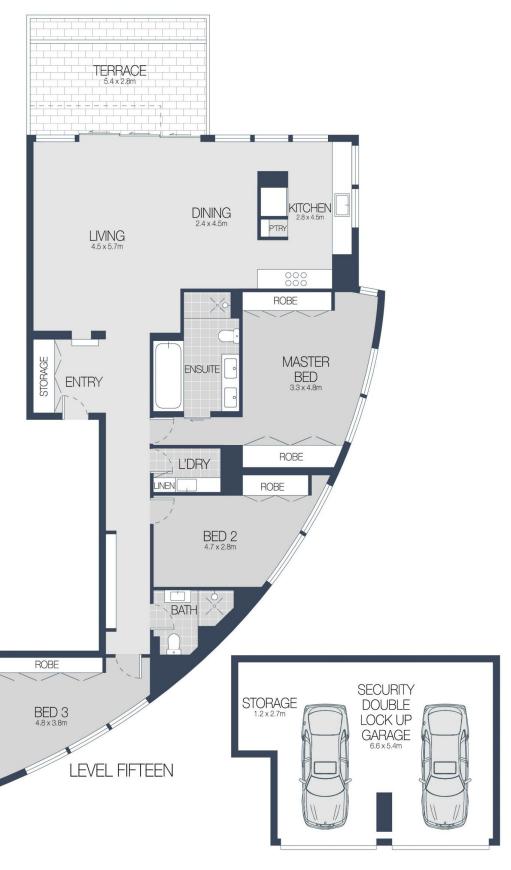

The luxury - A stunning sunlit designer kitchen embedded

3 📭 2 🖺 2 🗬

Building Size: 154 sqm

View : https://www.cityliving.com.au/sale/nsw/s

ydney-city/sydney/residential/apartment/

7223411

Tasman Fallshaw 02 8248 9104

60/155 MACQUARIE STREET, SYDNEY

Scale in metres. Indicative only. Dimensions are approximate.

All information contained here in is gathered from sources we believe to be reliable.

However we cannot guarantee its accuracy and interested persons should rely on their own enquires.