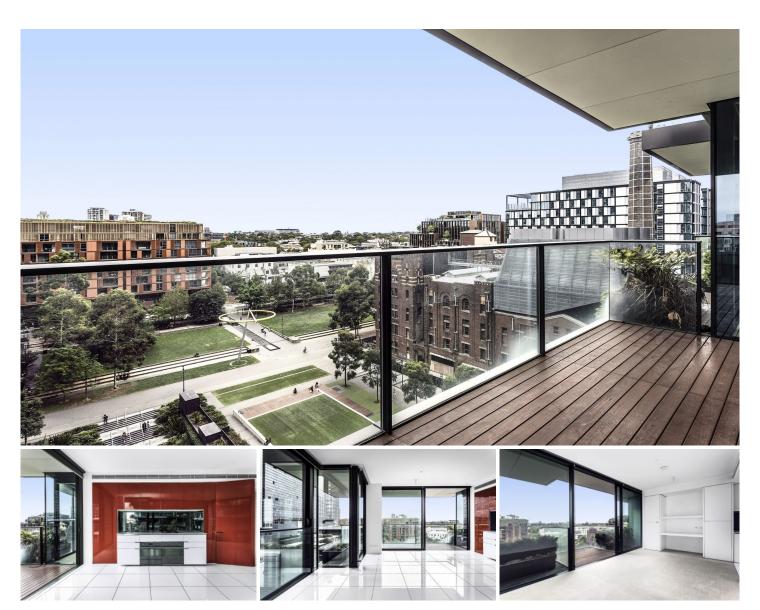

## **KEY FEATURES**

The layout -A stylish contemporary design reveals striking open layouts featuring sleek kitchens with Smeg appliances plus chic bathrooms. The one bedroom apartment is wonderfully spacious with combined living/dining plus a generous bedroom with a built-in robe.

The terrace - Both the studio and one bedroom apartment open to generous sun soaked balconies with sweeping elevated views over beautiful Chippendale Green and

2 🔄 2 🔓 1 🗬

Land Size: 122 sqm

View: https://www.cityliving.com.au/sale/nsw/sydn