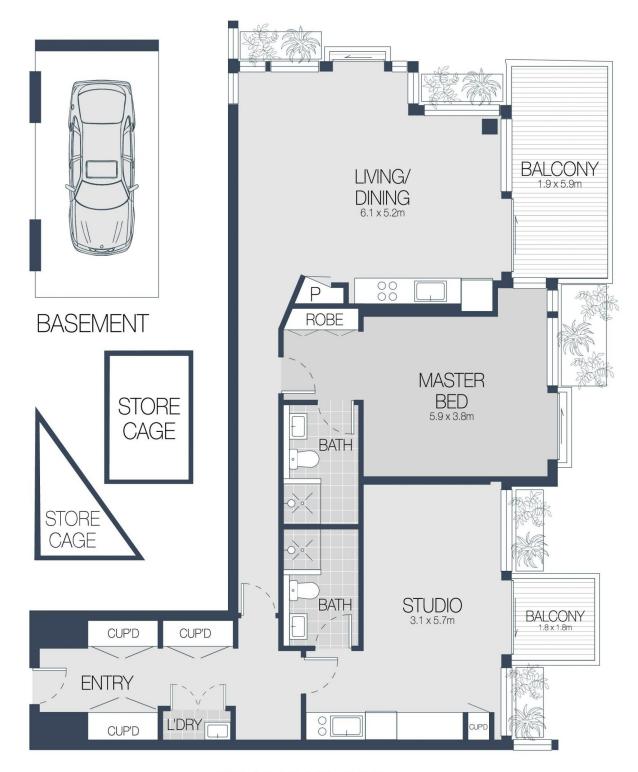

## SEVENTH FLOOR

704/2 CHIPPENDALE WAY, CHIPPENDALE

Scale in metres. Indicative only. Dimensions are approximate.

All information contained here in is gathered from sources we believe to be reliable.

However we cannot guarantee its accuracy and interested persons should rely on their own enquires.