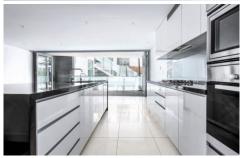

#### **KEY FEATURES**

The layout - Inside is a very well-proportioned open plan design with lots of natural light, a designer island kitchen with sleek Miele fittings and a seamless flow to a large north facing terrace that's perfect for entertaining.