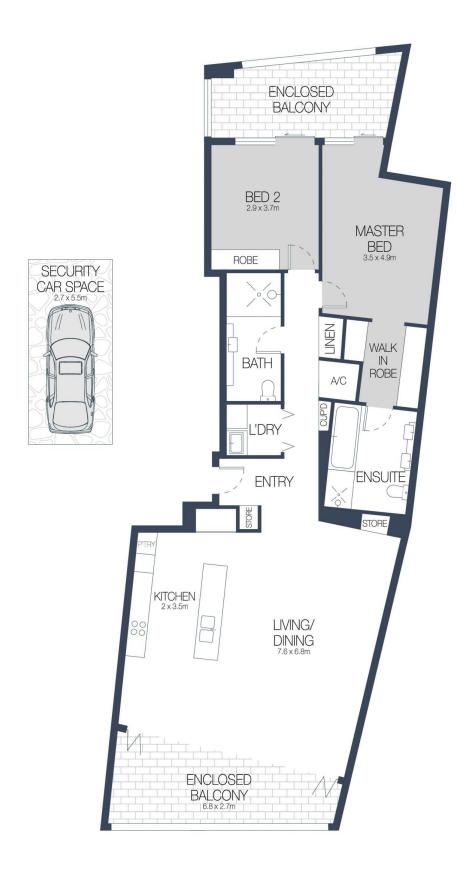

#### **KEY FEATURES**

The layout - Inside is a very well-proportioned open plan design with lots of natural light, a designer island kitchen with sleek Miele fittings and a seamless flow to a large north facing terrace that's perfect for entertaining.

## 2 🖳 2 🖺 1 🗬

Type : Apartment Building Size : 137 sgm

View : https://www.cityliving.com.au/sale/nsw/s

ydney-city/walsh-bay/residential/apartm

ent/7223407

Tasman Fallshaw 02 8248 9104