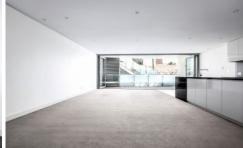

#### **KEY FEATURES**

The layout - Inside is a very well-proportioned open plan design with lots of natural light, a designer island kitchen with sleek Miele fittings and a seamless flow to a large north facing terrace that's perfect for entertaining.