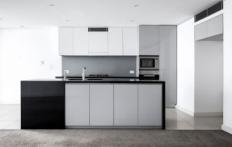

#### **KEY FEATURES**

The layout - Inside is a very well-proportioned open plan design with lots of natural light, a designer island kitchen with sleek Miele fittings and a seamless flow to a large north facing terrace that's perfect for entertaining.