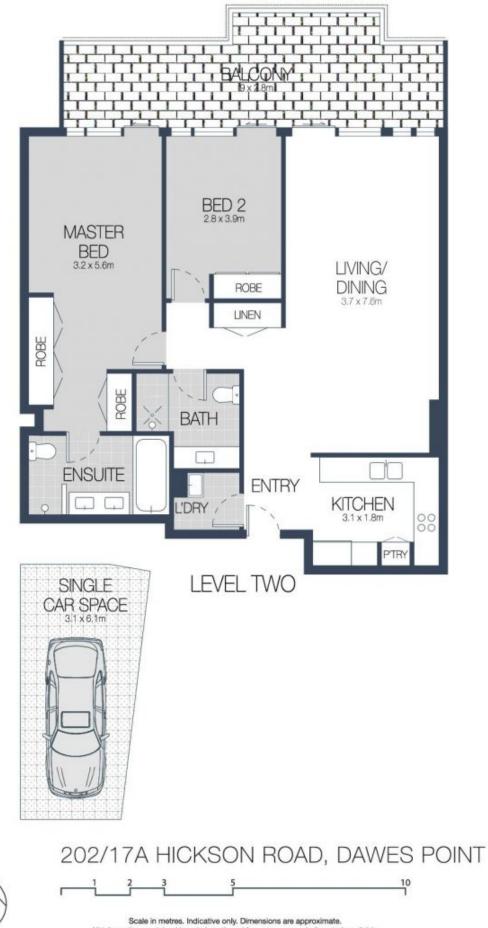

## **KEY FEATURES**

The layout - Wonderfully spacious and bathed in natural light, it occupies 108sqm and features generous living/dining plus a granite kitchen with Miele gas appliances. The well-scaled bedrooms access the terrace, while the master is appointed with a chic ensuite

**Tasman Fallshaw** 02 8248 9104

Scale in metres. Indicative only. Dimensions are approximate. All information contained here in is gathered from sources we believe to be reliable. However we cannot guarantee its accuracy and interested persons should rely on their own enquires.