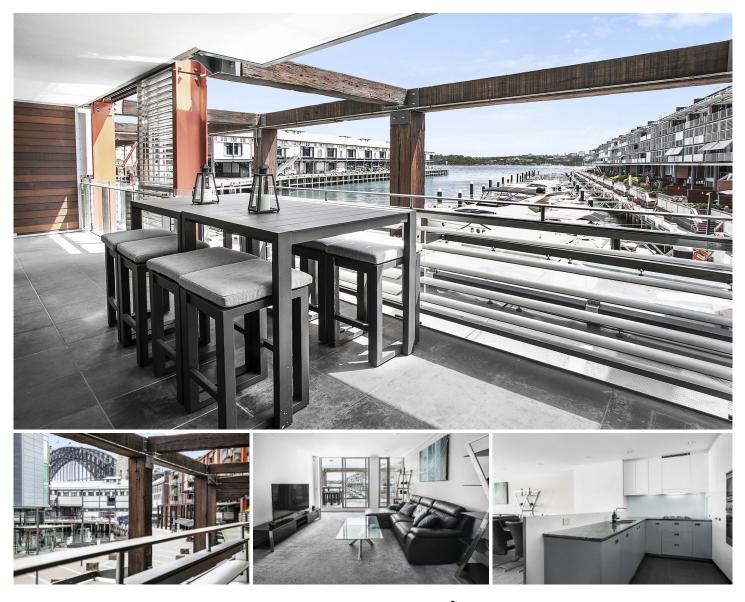

## **KEY FEATURES**

The layout - Wonderfully spacious and bathed in natural light, it occupies 108sqm and features generous living/dining plus a granite kitchen with Miele gas appliances. The well-scaled bedrooms access the terrace, while the master is appointed with a chic ensuite

The terrace - Floor-to-ceiling glass doors allow an effortless flow to the generous sun soaked terrace, which is perfect