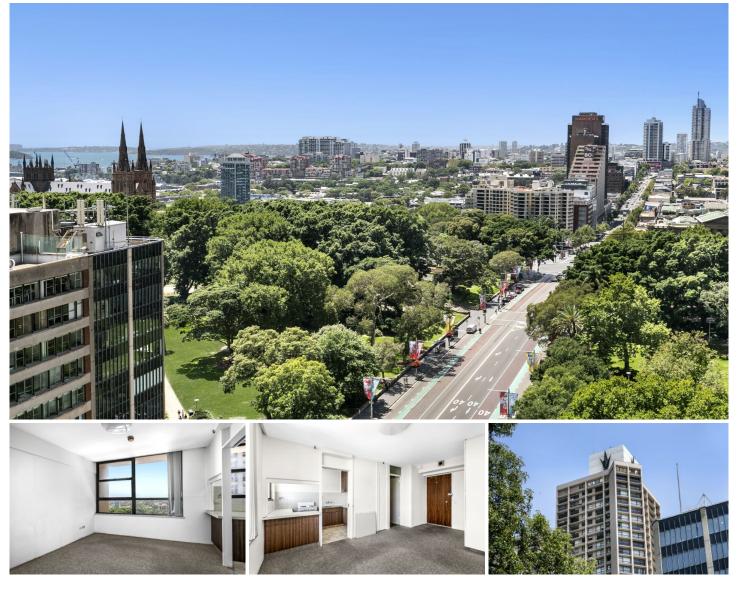

## 226/27 Park Street Sydney NSW

Situated in the heart of the city with sweeping harbour views, this light filled studio provides the ultimate investment or city pad in the 'Park Regis' building. It boasts a prized elevated position, footsteps to shops and eateries.

# **KEY FEATURES**

The building - Situated in the 'Park Regis' building, the apartment provides the ultimate city pad or investment while presenting boundless renovation potential. Residents enjoy access to a superb communal rooftop and swimming pool

The building - The apartment is located on the 22nd floor and boasts a prized elevated setting with sweeping views