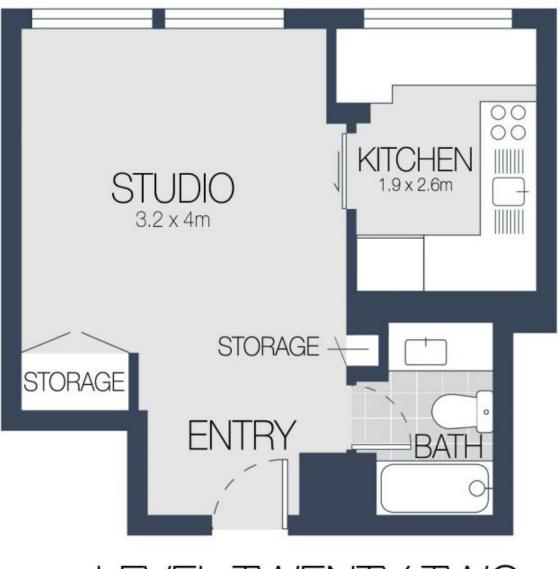

# LEVEL TWENTY TWO

Z

Scale in metres. Indicative only. Dimensions are approximate. All information contained here in is gathered from sources we believe to be reliable. However we cannot guarantee its accuracy and interested persons should rely on their own enquires.