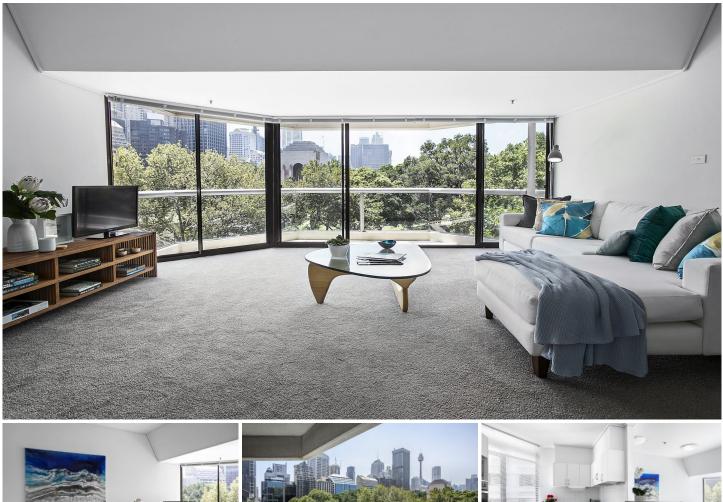

## **CITY**LIVING

Placed on the doorstep to the exhilarating beat of the city, this smartly presented apartment offers prized views and an envious cosmopolitan lifestyle. Private and spacious, it boasts a level of exclusivity that is simply unparalleled.

## **KEY FEATURES**

The views - A prized due north aspect encompasses a sweeping 180-degree panorama of the CBD across to Hyde Park and Darlinghurst.

The layout - The spacious open plan living and dining enjoys high ceilings and great sunlight, and the master ensuite and second bedrooms are both equipped with private balconies.