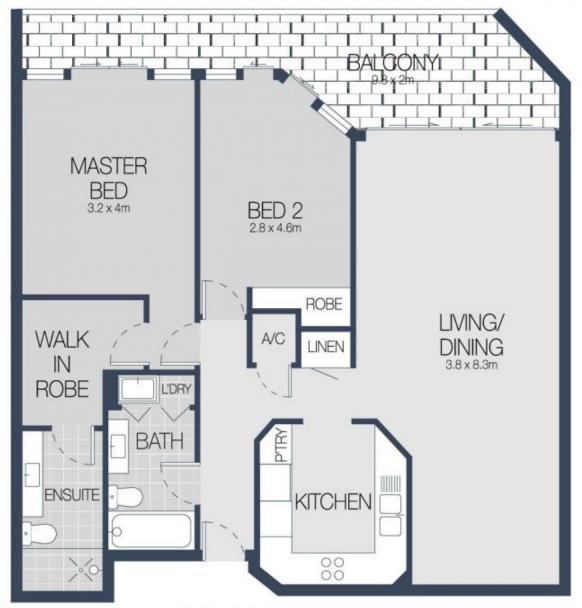

## LEVEL FOURTEEN

## LEVEL B2

1404/187 LIVERPOOL STREET, SYDNEY

Scale in metres. Indicative only. Dimensions are approximate.

All information contained here in is gathered from sources we believe to be reliable.

However we cannot guarantee its accuracy and interested persons should rely on their own enquires.