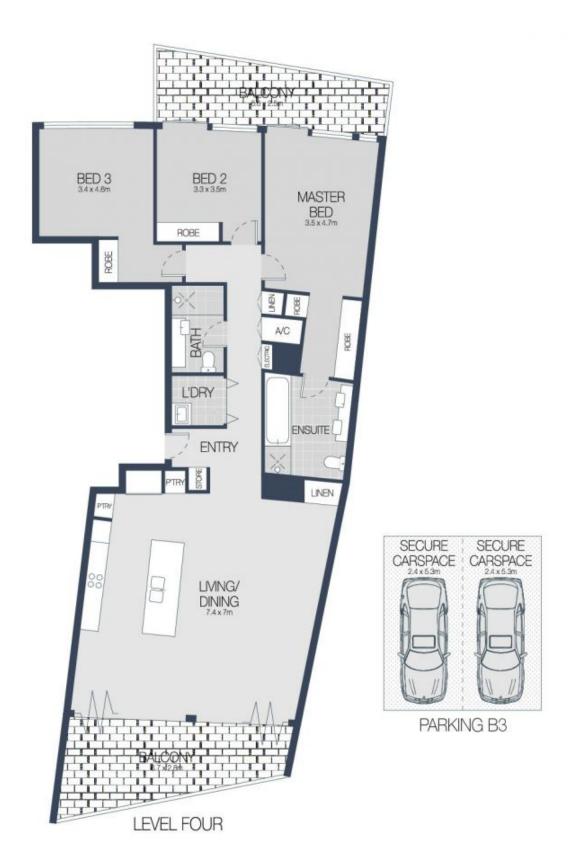

#### **KEY FEATURES**

The layout - Designed to take full advantage of the harbour outlook, the layout has a great sense of space with a large open plan living area that flows naturally onto a terrace that runs the width of the apartment

### 3 🚐 2 🚝 2 😭

Type : Apartment Building Size : 155 sqm

View : https://www.cityliving.com.au/sale/nsw/s

ydney-city/walsh-bay/residential/apartm

ent/7223400

Tasman Fallshaw 02 8248 9104

## 17/5 TOWNS PLACE, WALSH BAY

Scale in metres. Indicative only. Dimensions are approximate.

All information contained here in is gathered from sources we believe to be reliable.

However we cannot guarantee its accuracy and interested persons should rely on their own enquires.