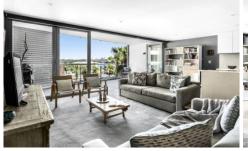

#### **KEY FEATURES**

The layout - Designed to take full advantage of the harbour outlook, the layout has a great sense of space with a large open plan living area that flows naturally onto a terrace that runs the width of the apartment