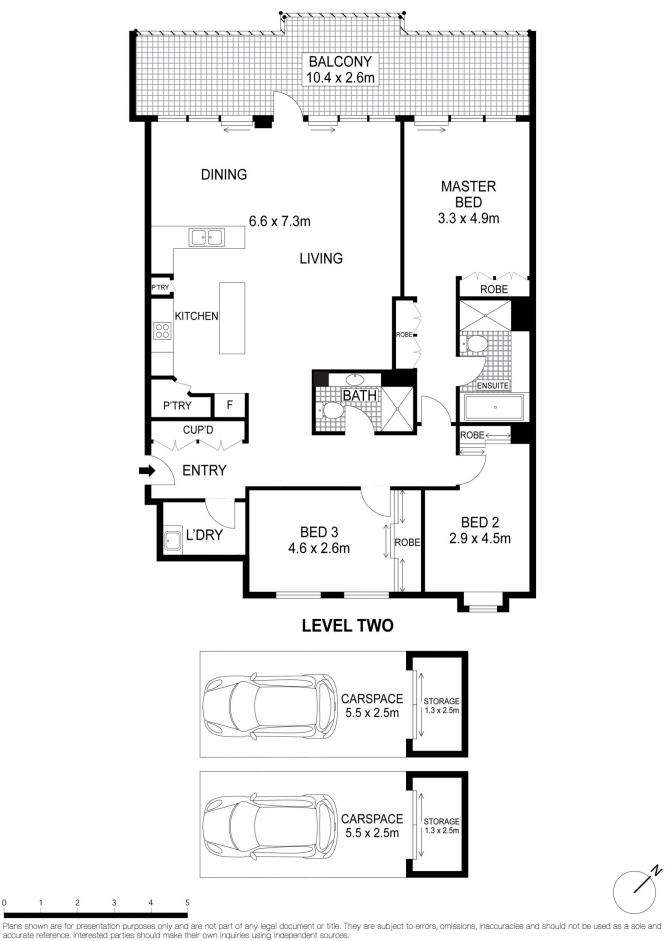

For full version visit the website

3 🛤 2 🚔 2 🚘

| Туре     |      |
|----------|------|
| Buildina | Size |

: Apartment e : 148 sqm

View

: https://www.cityliving.com.au/sale/nsw/s ydney-city/walsh-bay/residential/apartm ent/7223398