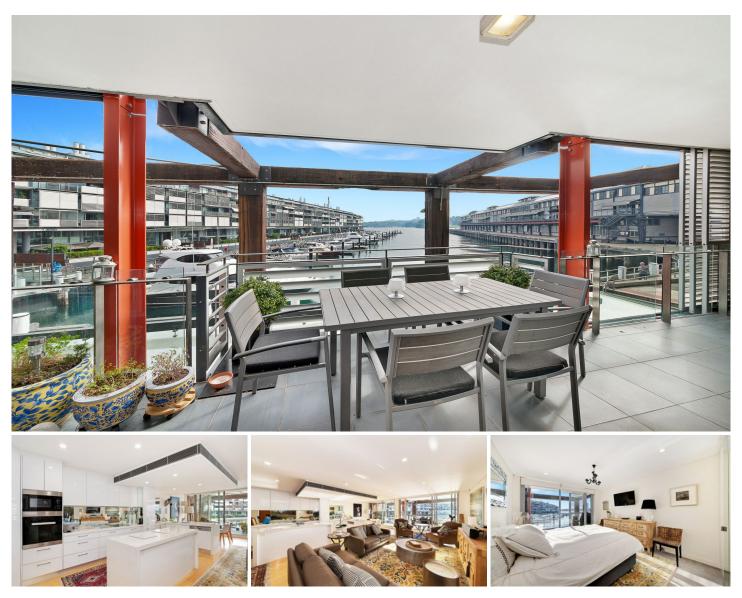

## 211/17 Hickson Road Walsh Bay NSW

The view from this pet friendly apartment is one of the best on the shore, with a vista from the private marina, over the harbour to Blues Point Reserve and Berrys Bay. This three-bedroom apartment delivers a modern and comfortable lifestyle, while the location offers the convenience of city living.

## **KEY FEATURES**

The location - Situated on the picturesque foreshore promenade of Walsh Bay, this apartment is nestled between Barangaroo and The Rocks, and is only a short stroll from the CBD

The layout - With an open-plan design, natural