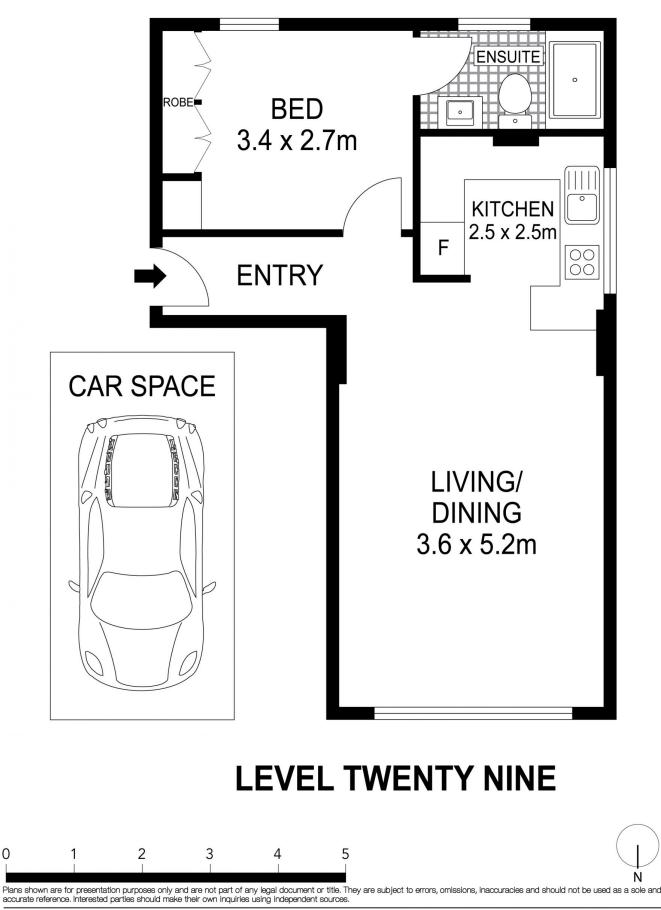

## **KEY FEATURES**

The apartment - Designed for a low maintenance and stress free life, the layout delivers a light-filled living area, built-ins in the bedroom and a highly sought after car space, which is a rare offering for a one-bedroom apartment in the city

| Type    |        |
|---------|--------|
| Buildin | a Size |
| Land S  | -      |
| View    | -      |

- : Apartment
- e: 45 sqm
- : 58 sqm
- : https://www.cityliving.com.au/sale/nsw/s ydney-city/sydney/residential/apartment/ 7223397