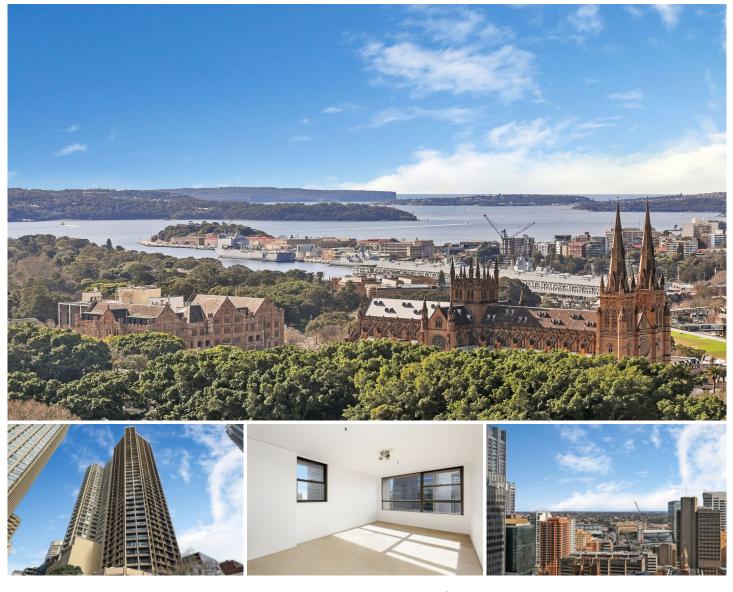

## 291/27 Park Street Sydney NSW

City living is made easy with the handy location of this apartment that captures stunning panoramas across the harbour to the northern suburbs from its level 29 setting. A great investment or city pad, it is positioned to enjoy the best of the CBD, with Hyde Park, David Jones, Pitt Street Mall, a supermarket, movie theatre, public transport and wealth of eateries nearby.

## **KEY FEATURES**

The apartment - Designed for a low maintenance and stress free life, the layout delivers a light-filled living area, built-ins in the bedroom and a highly sought after car space, which is a rare offering for a one-bedroom apartment in the city