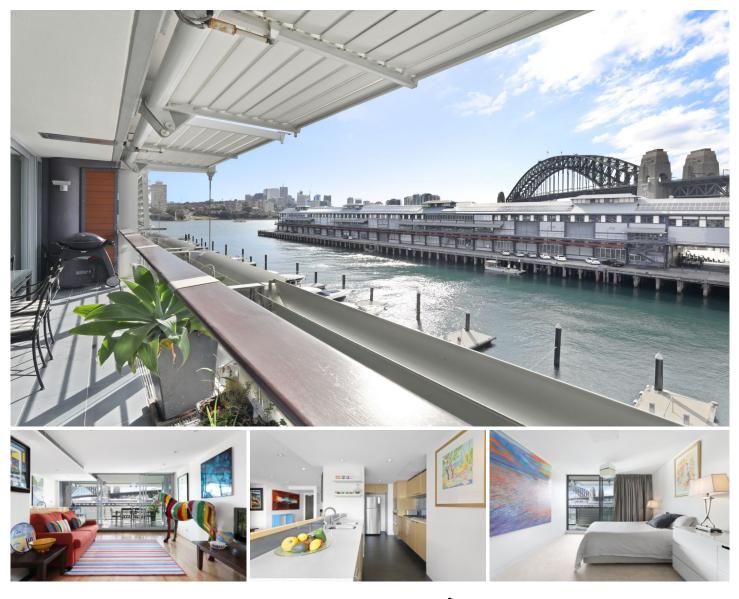

### 503/19 Hickson Road Walsh Bay NSW

East facing views of the Sydney Harbour Bridge form a breathtaking outlook for this level five apartment. Set in the stunning Pier 6/7 waterfront development, its 130 square metre floor plan is designed for effortless entertaining and maximum enjoyment of the view.

### **KEY FEATURES**

The layout - The spacious layout of this apartment has been designed to provide a series of fluid spaces that transition easily to the outdoors

The balcony - Delivering natural light and a fresh sea breeze, along with a stunning view, the balcony spans the width of the apartment and is accessible from both