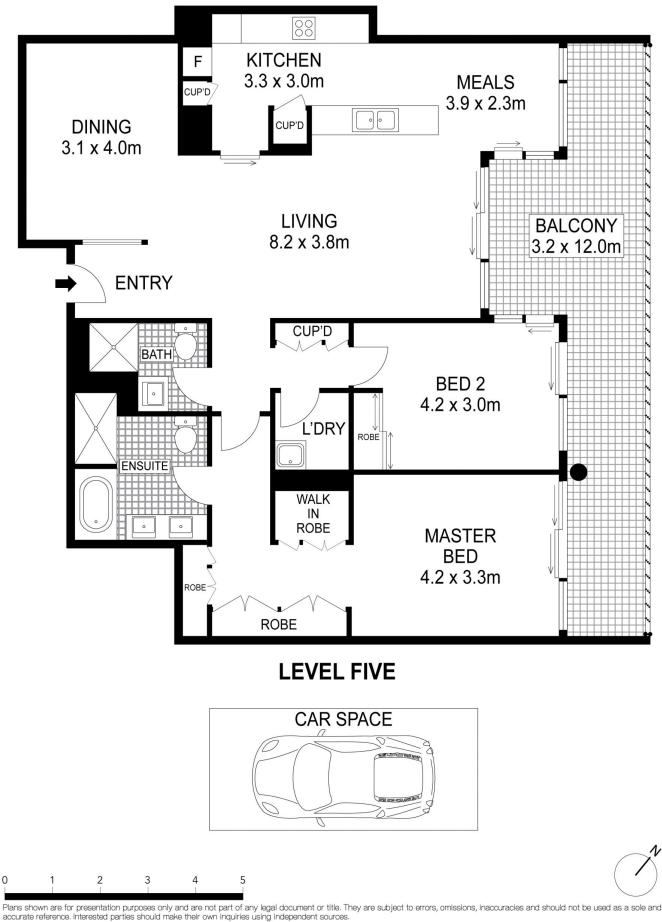

### **KEY FEATURES**

The layout - The spacious layout of this apartment has been designed to provide a series of fluid spaces that transition easily to the outdoors

The balcony - Delivering natural light and a fresh sea breeze, along with a stunning view, the balcony spans the width of the apartment and is accessible from both

## 2 🛤 2 📛 1 🚘

Type Building Size : 130 sqm Land Size View

- : Apartment
- : 149 sqm : https://www.cityliving.com.au/sale/nsw/s

ent/7223396

ydney-city/walsh-bay/residential/apartm

**Tasman Fallshaw** 02 8248 9104