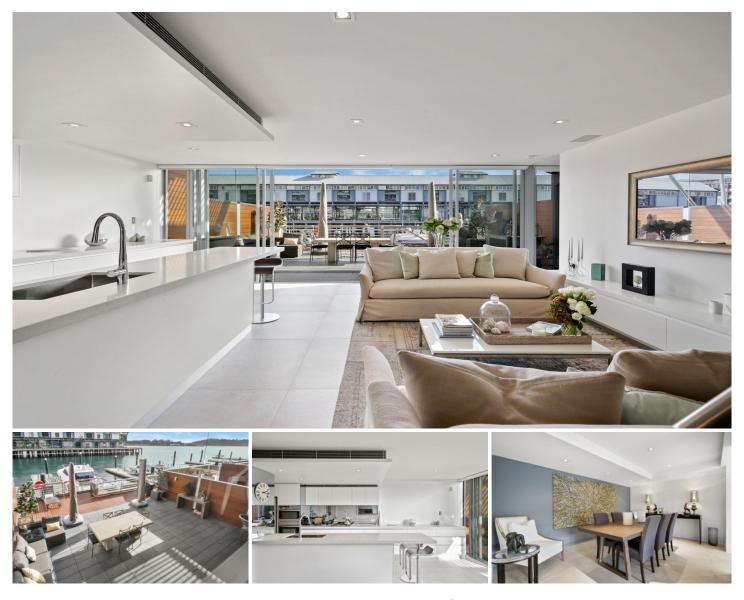

#### 130/19 Hickson Road Walsh Bay NSW

This stunning harbour-side apartment offers a sense of privacy and a level of exclusivity that is unparalleled. A spacious dual level design opens seamlessly to an oversized terrace that organically connects residents to the harbour below.

#### **KEY FEATURES**

The layout - Floor to ceiling glass bi-fold doors run the width of the spacious living area and stone topped benches are the star of an entertainer's dream kitchen, while each of the three bedrooms have access to a terrace or balcony

The terrace - An enormous terrace provides the perfect space to simply enjoy the beauty of the setting or entertain