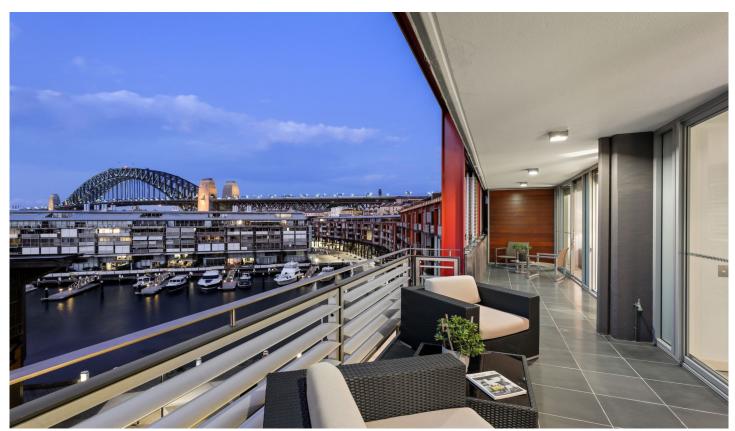

## 603/21A Hickson Road Walsh Bay NSW

This unique apartment is undeniably one of the best in Mirvac's Shore 8/9 development, delivering a stunning vista over the harbour to Goat Island and beyond, as well as an uninterrupted view of Sydney's iconic harbour bridge.

The balcony - Running the full-width of the apartment and accessible from both the bedrooms and the open plan living area, it is the ideal setting to enjoy with friends and

For full version visit the website