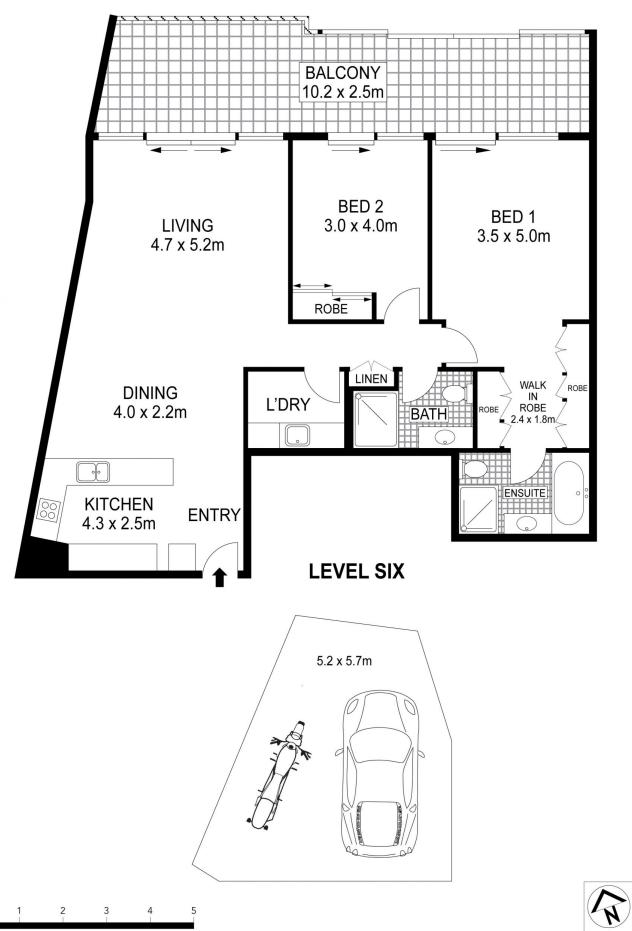

## **KEY FEATURES**

The design - This apartment has an open plan layout suiting today's convivial lifestyle perfectly and has been finished impeccably using only the best quality materials including natural stone and rich wool

The balcony - Running the full-width of the apartment and accessible from both the bedrooms and the open plan living area, it is the ideal setting to enjoy with friends and

For full version visit the website