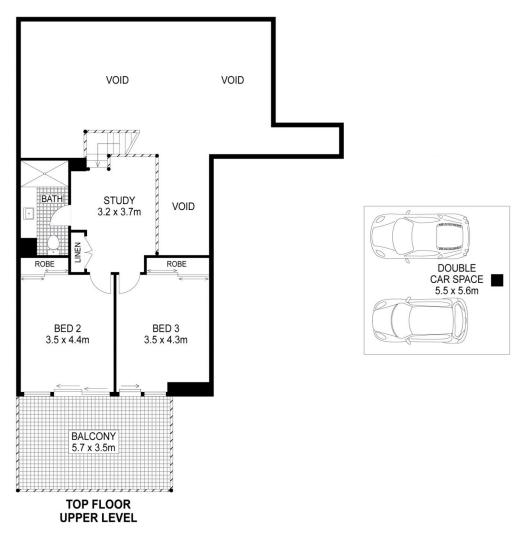

## **KEY FEATURES**

The layout - Designed with privacy in mind, the master suite is slightly removed from the living area, while the other two bedrooms, which are situated on level two, along with a study and private terrace, overlook Sydney's iconic harbour bridge