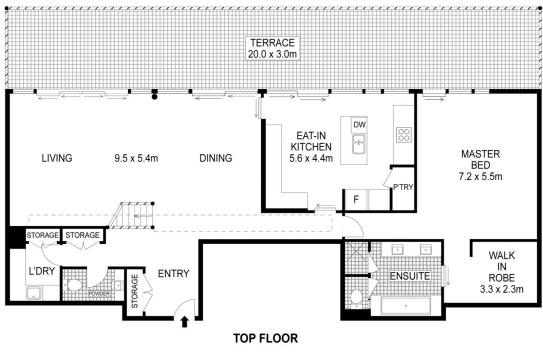

## **KEY FEATURES**

The layout - Designed with privacy in mind, the master suite is slightly removed from the living area, while the other two bedrooms, which are situated on level two, along with a study and private terrace, overlook Sydney's iconic harbour bridge