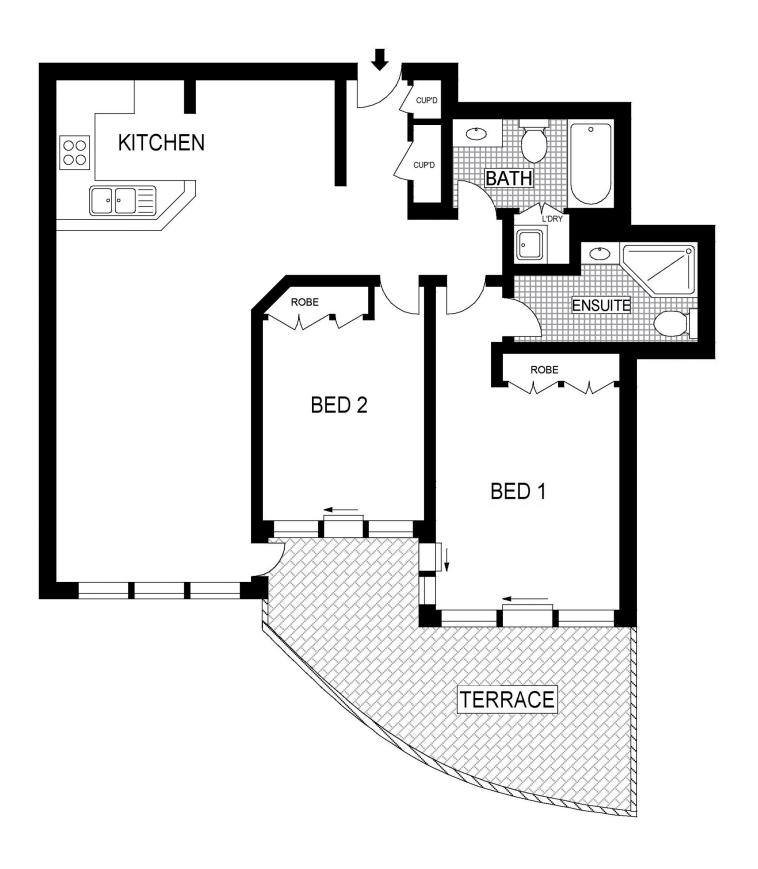

## **KEY FEATURES**

The balcony - Accessible from both bedrooms and the open plan living area, the balcony is the ideal place to enjoy the striking view day and night

The locale - Perched on the edge of Darling Harbour, you are only minutes away from the many eateries and bars of