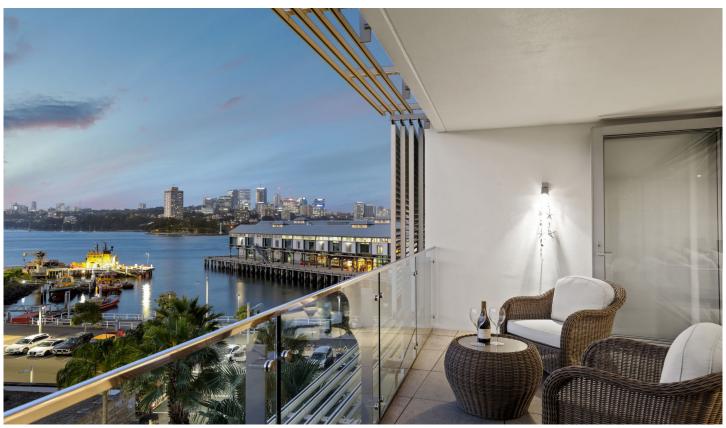

## **KEY FEATURES**

The balconies - Bi-fold doors run the width of the living area and open onto a terrace which effortlessly increases the living space, while a second balcony can be accessed from two of the bedrooms

## 21/5 Towns Place Walsh Bay NSW

Adjacent to Barangaroo Reserve and with an uninterrupted vista over the harbour and Goat Island to Balls Head Reserve, this light-filled three-bedroom apartment is part of the waterside village of Walsh Bay and is only a short stroll from Barangaroo, Circular Quay and The Rocks, as well as a plethora of restaurants, cafes and bars.