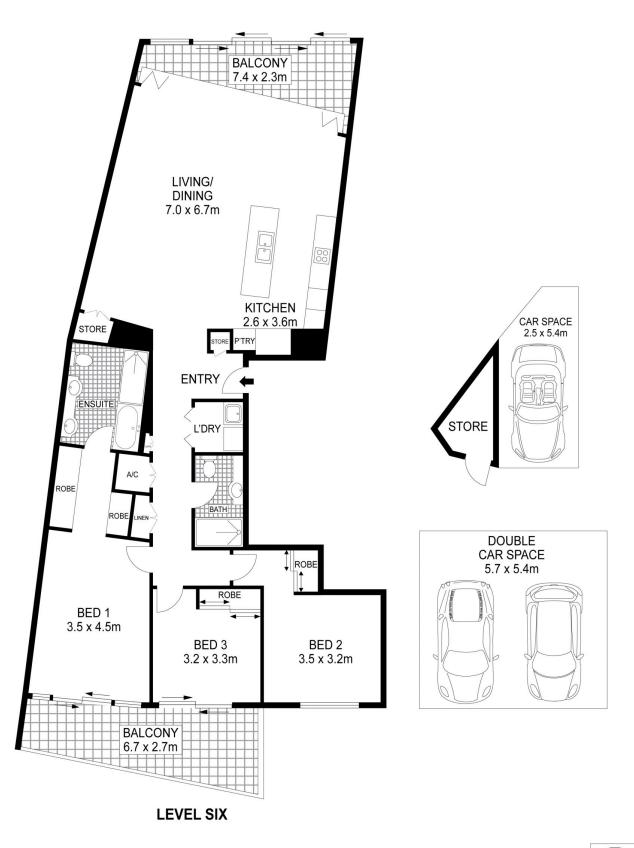

## **KEY FEATURES**

The balconies - Bi-fold doors run the width of the living area and open onto a terrace which effortlessly increases the living space, while a second balcony can be accessed from two of the bedrooms

The layout - With the living area located at the opposite end

For full version visit the website

## 3 🚐 2 🔓 3 🖨

Type : Apartment Building Size : 157 sqm Land Size : 205 sqm

View : https://www.cityliving.com.au/sale/nsw/s

ydney-city/walsh-bay/residential/apartm

ent/7223389

Tasman Fallshaw 02 8248 9104

Plans shown are for presentation purposes only and are not part of any legal document or title. They are subject to errors, omissions, inaccuracies and should not be used as a sole and accurate reference. Interested parties should make their own inquiries using independent sources.