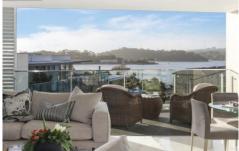

## **KEY FEATURES**

The balconies - Bi-fold doors run the width of the living area and open onto a terrace which effortlessly increases the living space, while a second balcony can be accessed from two of the bedrooms