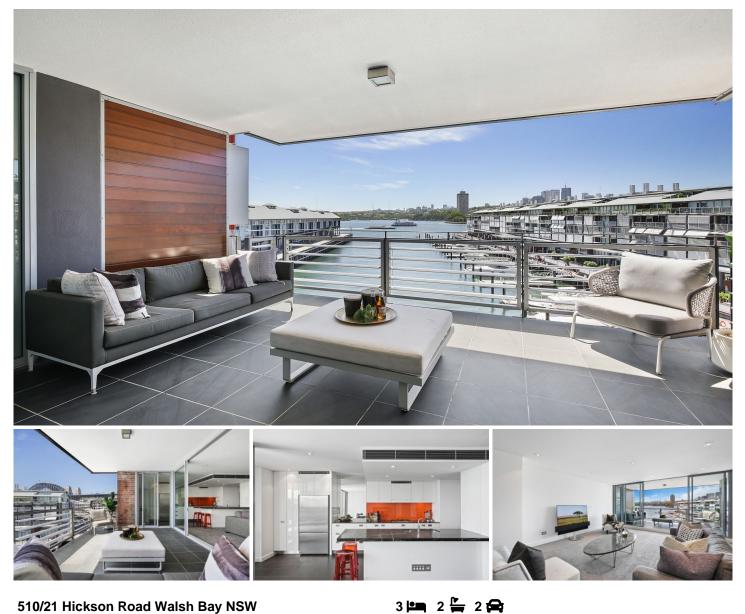

## 510/21 Hickson Road Walsh Bay NSW

This stunning waterside apartment is perfectly situated to deliver an uninterrupted vista over the harbour to Blues Point Reserve and Berrys Bay. Neighbouring Barangaroo Reserve, Walsh Bay is a pocket of tranquillity, but only a short stroll from Circular Quay and The Rocks, as well as many restaurants and bars.

## **KEY FEATURES**

The balcony - The seamless flow from the open plan living area to the balcony creates a fluid extension of the apartment and with a view of the Sydney Harbour Bridge, it is the ideal setting for afternoon drinks

The style - Incorporating marble, stainless steel, stone and