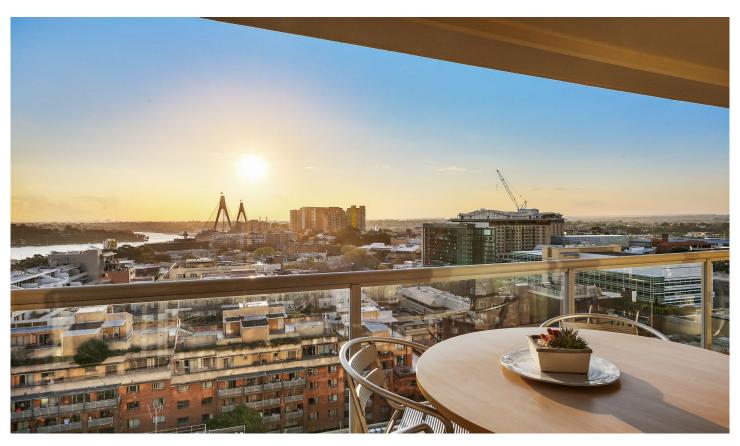

## **KEY FEATURES**

The view - With a westerly vista, this apartment has an expansive view over the Anzac Bridge and Blackwattle Bay

The balcony - The balcony has a lovely westerly aspect and is the perfect place for an evening drink or barbecue with friends

The location - Situated on the border of the CBD and Pyrmont, this apartment is only a quick stroll over Pyrmont Bridge to George Street, King Street Wharf, Myer, David Jones and Westfield

The facilities - One Darling Harbour has a concierge to assist residents, along with a pool, gym, spa & sauna For full version visit the website