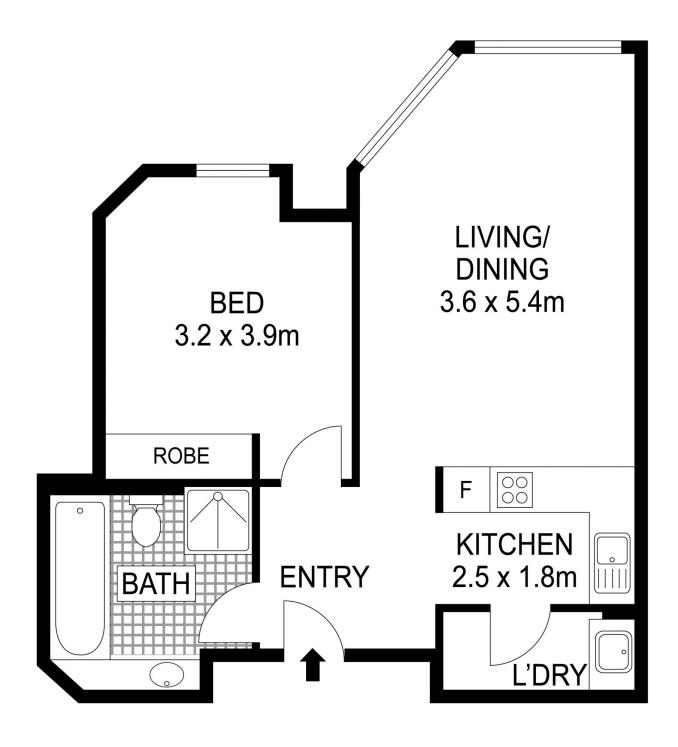

# CITYLIVING

## 1301/96-100 Gloucester Street Sydney NSW

Situated in Sydney's historic rocks area you are guaranteed to always have something to do in this vibrant part of the city and with hotel facilities at your fingertips, this apartment offers effortless convenience.

#### **KEY FEATURES**

The area - Only minutes to George Street and Circular Quay, there is public transport, a supermarket, doctors surgery, bars and restaurants all only a short stroll away

The options - Currently part of the hotel scheme, you can choose to leave it in the program and use it occasionally or remove it to live in or lease privately

# 1 🖳 1 🖺

Type : Apartment Price : \$ 805,000 Building Size : 50 sqm

View : https://www.cityliving.com.au/sale/nsw/s

ydney-city/sydney/residential/apartment/

7223385

Tasman Fallshaw 02 8248 9104