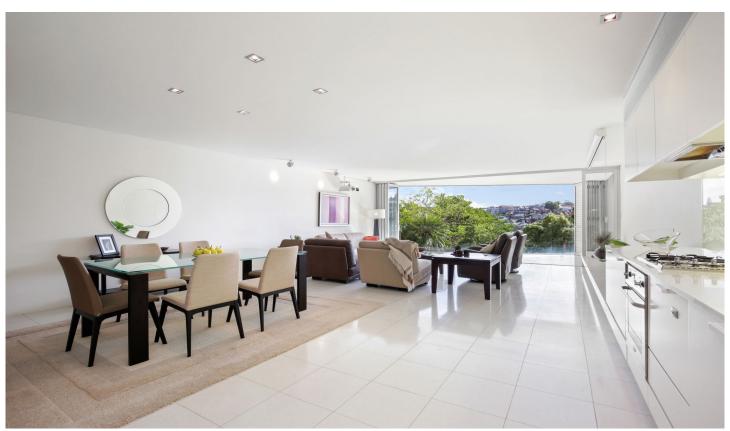

## 4/22 Cliff Street Milsons Point NSW

Situated a stone's throw from Lavender Bay, in the boutique 'Delmont' development, the open plan living area opens seamlessly onto a terrace and with a glass balustrade this apartment delivers a leafy outlook over Clark Park to McMahon's Point.

## **KEY FEATURES**

The finish - This oversized 150 square metre apartment, uses white stone, frosted glass and stainless steel and has a contemporary finish that will effortlessly suit an array of furnishing styles

The layout - Each of the two-bedrooms has its own ensuite, while off the open plan living area there is a large study or

For full version visit the website

2 🕒 3 🔓 1 🗬

Type : Apartment Building Size : 150 sqm Land Size : 164 sqm