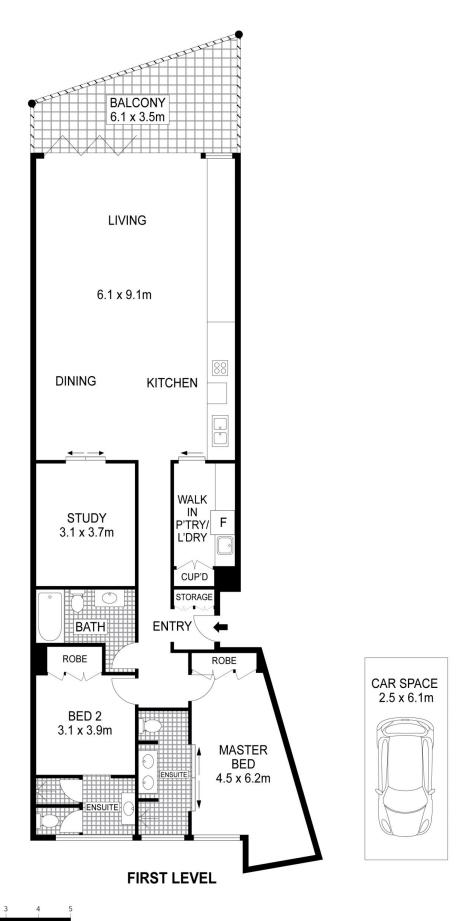

## **KEY FEATURES**

The finish - This oversized 150 square metre apartment, uses white stone, frosted glass and stainless steel and has a contemporary finish that will effortlessly suit an array of furnishing styles

The layout - Each of the two-bedrooms has its own ensuite, while off the open plan living area there is a large study or

For full version visit the website

2 🕒 3 🔓 1 🗬

Type : Apartment Building Size : 150 sqm Land Size : 164 sqm