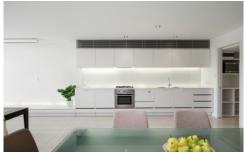

## **KEY FEATURES**

The finish - This oversized 150 square metre apartment, uses white stone, frosted glass and stainless steel and has a contemporary finish that will effortlessly suit an array of furnishing styles